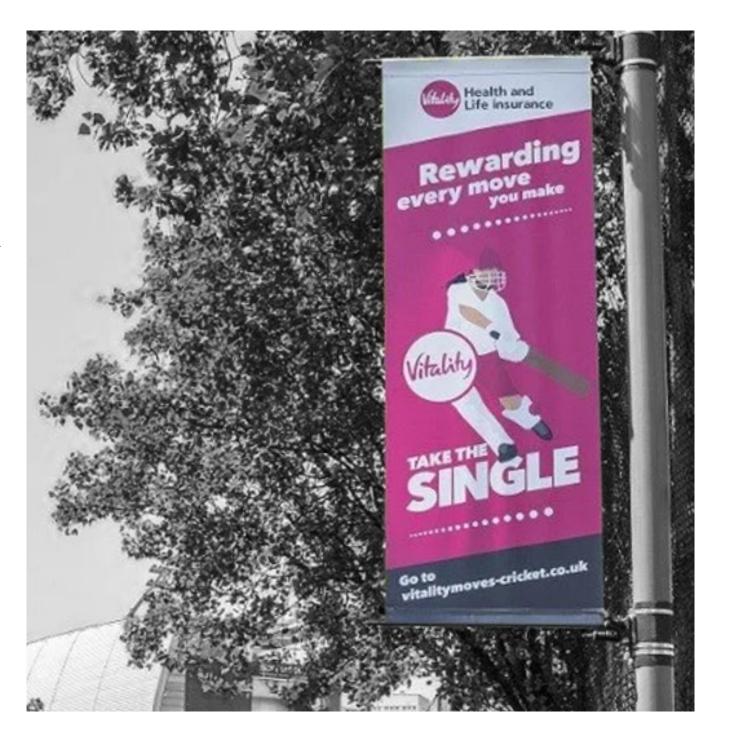

#### **Lamp Post Banners**

Bay Media manages our portfolio of over 450 Lamp Post Banners. Located in and around major event venues, high footfall areas and arterial routes in to and out of the city. A typical banner achieves 113.5 views each week.

enquiries@baymedia.co.uk or call: 020 8343 2525