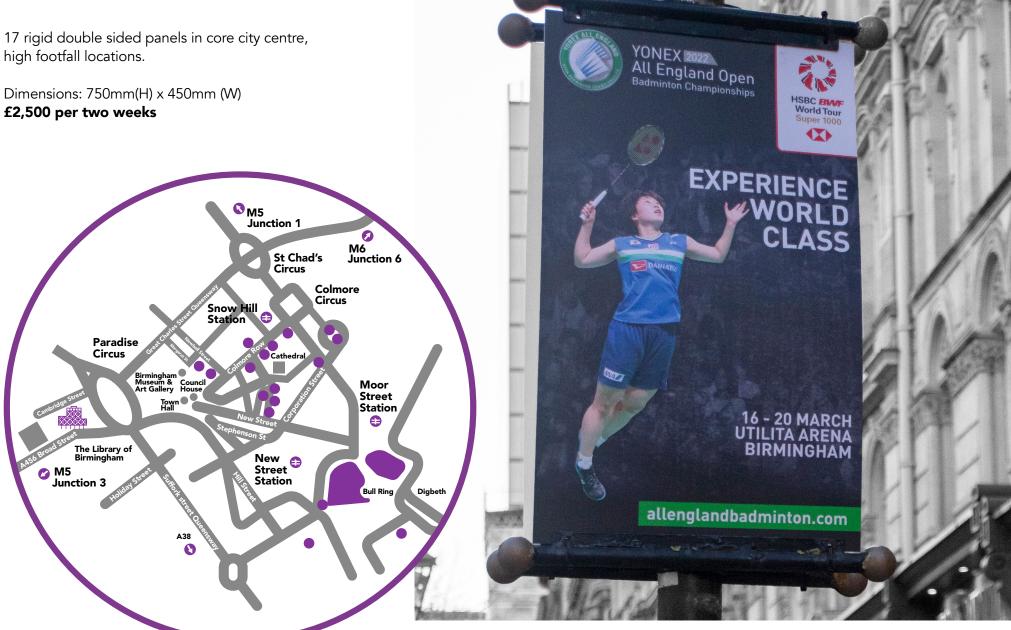

year

FACT: Visitors spent over £7.1 billion per year

City Dressing is flexible, time-sensitive and great value for money. Promoting events, festivals and businesses supporting our city and visitor economy.

All costs include print, installation and removal.

## **TRAFFIC FLOW**

Birmingham's city dressing assets give maximum exposure to your campaign, These figures show (on average) the number of vehicles that pass by them each day:



# **CAMPAIGN FLAGS**

Over 100 flags located in prime locations including Colmore Row, High Street, Bull Ring, Great Charles Street Queensway and Moor Street Station, as well as major routes into the city.

Dimensions: 3,000mm (H) x 1,000mm (W)

£2,000 per 10 flags per two weeks





## **PLANTER DISPLAYS**

area of Colmore Row



# **LAMP POST SCROLLS**



# **CYCLE HUBS**



# **CITY WELCOME**

Welcome to Birmingham **SIGN (A45)** Located at the A45 gateway visible travelling into and out of the city from Birmingham International Airport, Railway Station and the NEC. Dimension: 2,4252,425mm x 1,485 1,485mm £2,000 per two weeks Birmingham Yardley A45 sign A4441 BIRMINGHAM 2022 Sheldon A34 Moseley **Acocks Green** M5/M42

# ROUNDABOUT, BOUNDARY SIGNS & LAMP POST BANNERS

#### **Roundabout and Boundary Signs**

CP Media manages our portfolio of roundabout sponsorship sites. The sites provide a highly trusted and visible form of advertising across Birmingham and are great for keeping your business front-of-mind with local customers and visitors to the area.

**info@cpmedia.co.uk** or call: **014 2232 2255** 



#### **Lamp Post Banners**

Bay