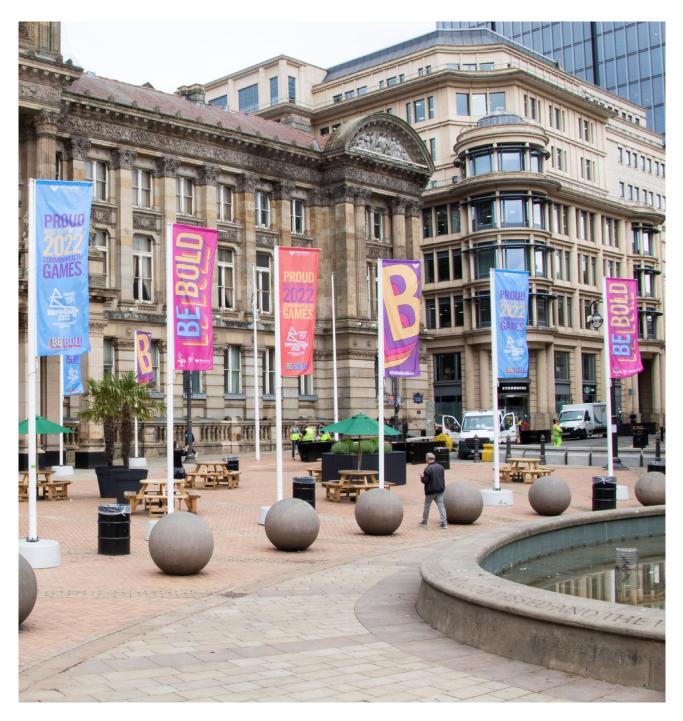

# **CAMPAIGN FLAGS**

Over 100 flags located in prime locations including Colmore Row, High Street, Bull Ring, Great Charles Street Queensway and Moor Street Station, as well as major routes into the city.

Dimensions: 3,000mm (H) x 1,000mm (W)

£2,000 per 10 flags per two weeks