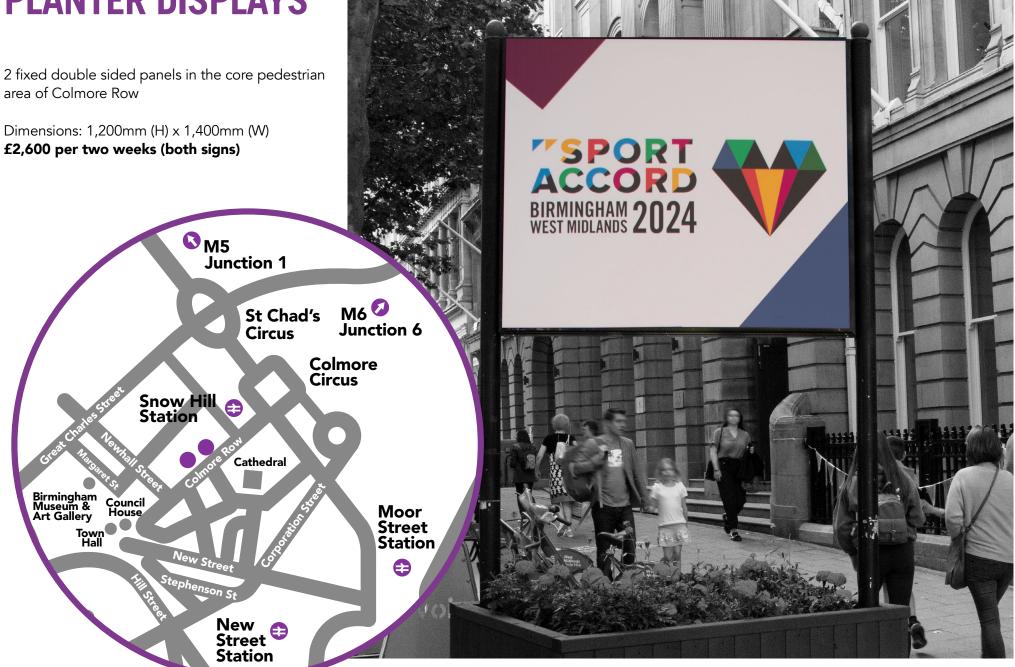

41.8 million visitors per year

FACT: Visitors spent over £7.1 billion per year

City Dressing is flexible, time-sensitive and great value for money. Promoting events, festivals and businesses supporting our city and visitor economy.

All costs include print, installation and removal.

## **TRAFFIC FLOW**

Birmingham's city dressing assets give maximum exposure to your campaign, These figures show (on average) the number of vehicles that pass by them each day:



# **CAMPAIGN FLAGS**

Over 100 flags located in prime locations including Colmore Row, High Street, Bull Ring, Great Charles Street Queensway and Moor Street Station, as well as major routes into the city.

Dimensions: 3,000mm (H) x 1,000mm (W)

£2,000 per 10 flags per two weeks





## **PLANTER DISPLAYS**

area of Colmore Row



# **LAMP POST SCROLLS**



# **CYCLE HUBS**



# **CITY WELCOME**

Welcome to Birmingham **SIGN (A45)** Located at the A45 gateway visible travelling into and out of the city from Birmingham International Airport, Railway Station and the NEC. Dimension: 2,4252,425mm x 1,485 1,485mm £2,000 per two weeks Birmingham Yardley A45 sign A4441 BIRMINGHAM 2022 Sheldon A34 Moseley **Acocks Green** M5/M42

# ROUNDABOUT, BOUNDARY SIGNS & LAMP POST BANNERS

#### **Roundabout and Boundary Signs**

CP Media manages our portfolio of roundabout sponsorship sites. The sites provide a highly trusted and visible form of advertising across Birmingham and are great for keeping your business front-of-mind with local customers and visitors to the area.

**info@cpmedia.co.uk** or call: **014 2232 2255** 



####