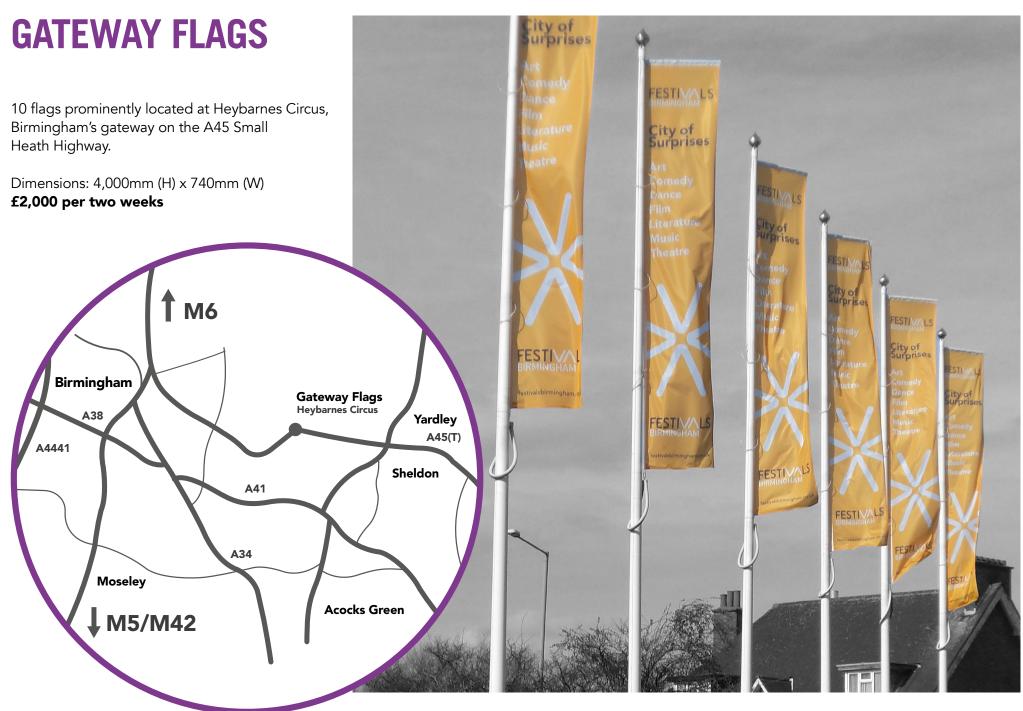

# **CAMPAIGN FLAGS**

Over 100 flags located in prime locations including Colmore Row, High Street, Bull Ring, Great Charles Street Queensway and Moor Street Station, as well as major routes into the city.

Dimensions: 3,000mm (H) x 1,000mm (W)

£2,000 per 10 flags per two weeks