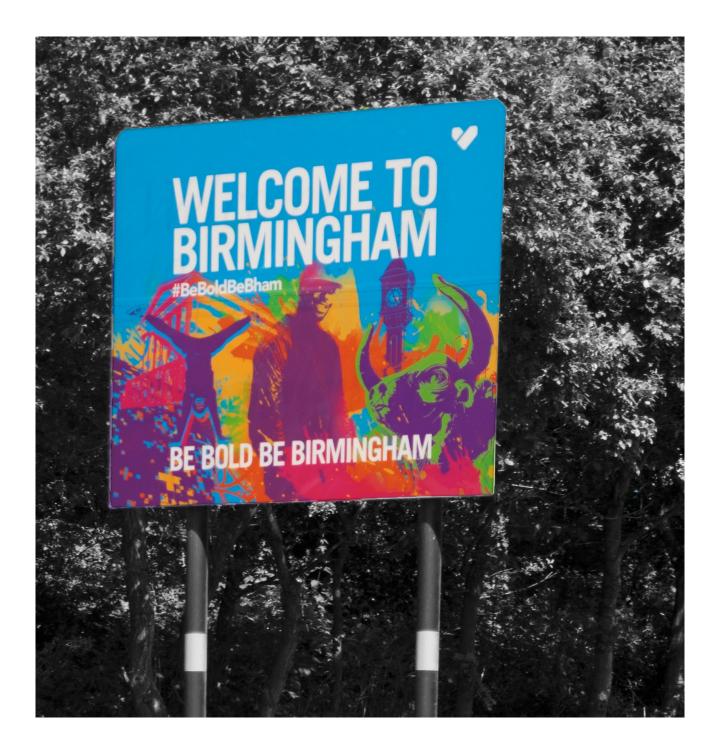

# **CITY WELCOME**

Welcome to Birmingham **SIGN (A45)** Located at the A45 gateway visible travelling into and out of the city from Birmingham International Airport, Railway Station and the NEC. Dimension: 2,4252,425mm x 1,485 1,485mm £2,000 per two weeks Birmingham Yardley A45 sign A4441 BIRMINGHAM 2022 Sheldon A34 Moseley **Acocks Green** M5/M42