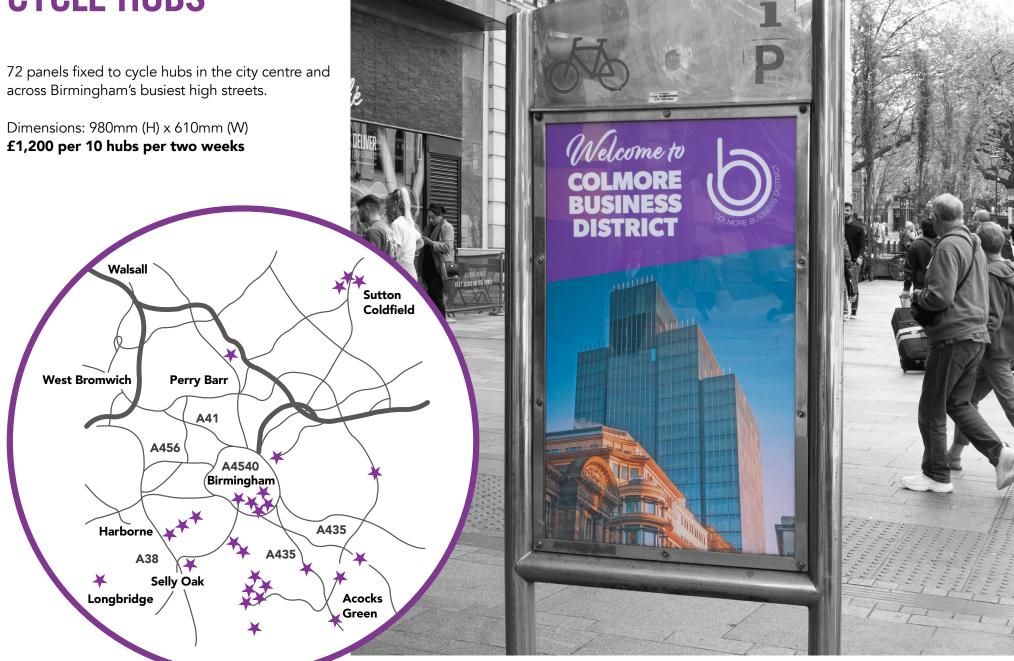

spent over £7.1 billion per year

City Dressing is flexible, time-sensitive and great value for money. Promoting events, festivals and businesses supporting our city and visitor economy.

All costs include print, installation and removal.

## **TRAFFIC FLOW**

Birmingham's city dressing assets give maximum exposure to your campaign, These figures show (on average) the number of vehicles that pass by them each day:



# **CAMPAIGN FLAGS**

Over 100 flags located in prime locations including Colmore Row, High Street, Bull Ring, Great Charles Street Queensway and Moor Street Station, as well as major routes into the city.

Dimensions: 3,000mm (H) x 1,000mm (W)

£2,000 per 10 flags per two weeks





## **PLANTER DISPLAYS**

area of Colmore Row



# **LAMP POST SCROLLS**



# **CYCLE HUBS**



# **CITY WELCOME**

Welcome to Birmingham **SIGN (A45)** Located at the A45 gateway visible travelling into and out of the city from Birmingham International Airport, Railway Station and the NEC. Dimension: 2,4252,425mm x 1,485 1,485mm £2,000 per two weeks Birmingham Yardley A45 sign A4441 BIRMINGHAM 2022 Sheldon A34 Moseley **Acocks Green** M5/M42

# ROUNDABOUT, BOUNDARY SIGNS & LAMP POST BANNERS

#### **Roundabout and Boundary Signs**

CP Media manages our portfolio of roundabout sponsorship sites. The sites provide a highly trusted and visible form of advertising across Birmingham and are great for keeping your business front-of-mind with local customers and visitors to the area.

**info@cpmedia.co.uk** or call: **014 2232 2255** 



#### **Lamp Post Banners**

Bay Media manages our p