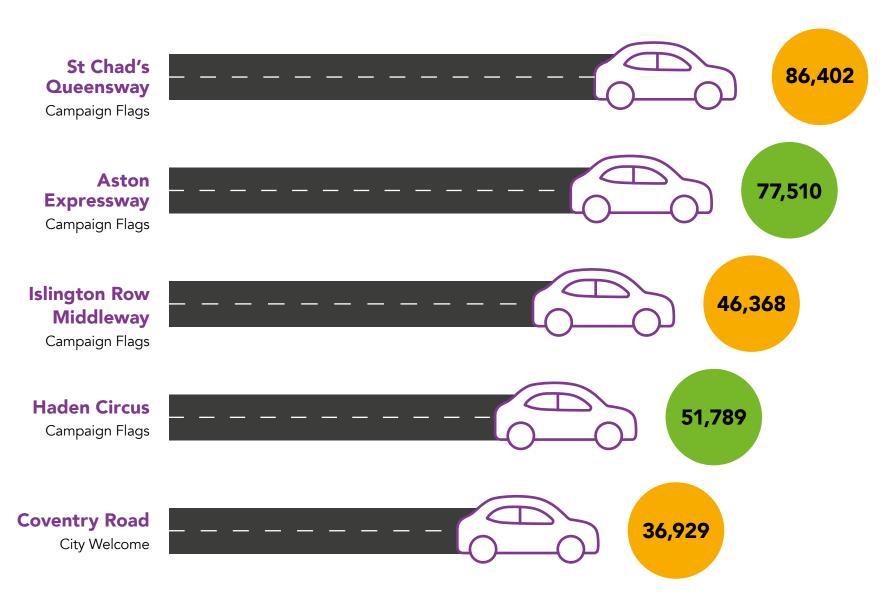

## **TRAFFIC FLOW**

Birmingham's city dressing assets give maximum exposure to your campaign, These figures show (on average) the number of vehicles that pass by them each day: