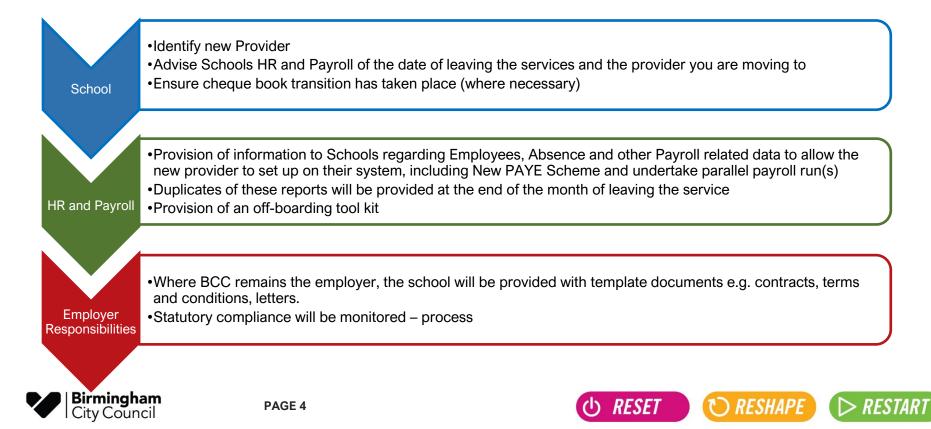

S, SFS contact, aim to remove RED.
- 2. Becoming a chequebook school
  - Schools have been contacted with the proposed dates for transition.
- 3. Procuring new HR & Payroll Providers
  - 104 EOI with DfE team already, 6<sup>th</sup> December deadline.
  - Please inform Heather (HR) and Seamus (Payroll) of provider and preferred date.
- 4. The future of Schools Financial Services
  - 2025-6 SLA sent to schools on 15<sup>th</sup> November. Deadline 15<sup>th</sup> January, then review.
- 5. BCC Statutory duties after moving HR and Payroll Provider
  - Information in Noticeboard covering Pensions, Assurance, Reward and Pay, Employee and Industrial Relations, Compliance. BCC working with providers to reduce workload.





# Off Boarding from Schools HR, Payroll and Pension Basic Process Flow



#### Key dates regarding off-Boarding to a new HR and Payroll provider

NB: This is based on two dummy payroll runs

| Preferred date to leave<br>BCC HR and Payroll* | Off-boarding process<br>starts (BCC provides data to school) | Must have converted to<br>chequebook status by |
|------------------------------------------------|--------------------------------------------------------------|------------------------------------------------|
| January 2025**                                 | November 2024                                                | December 2024                                  |
| February 2025**                                | December 2024                                                | January 2025                                   |
| March 2025