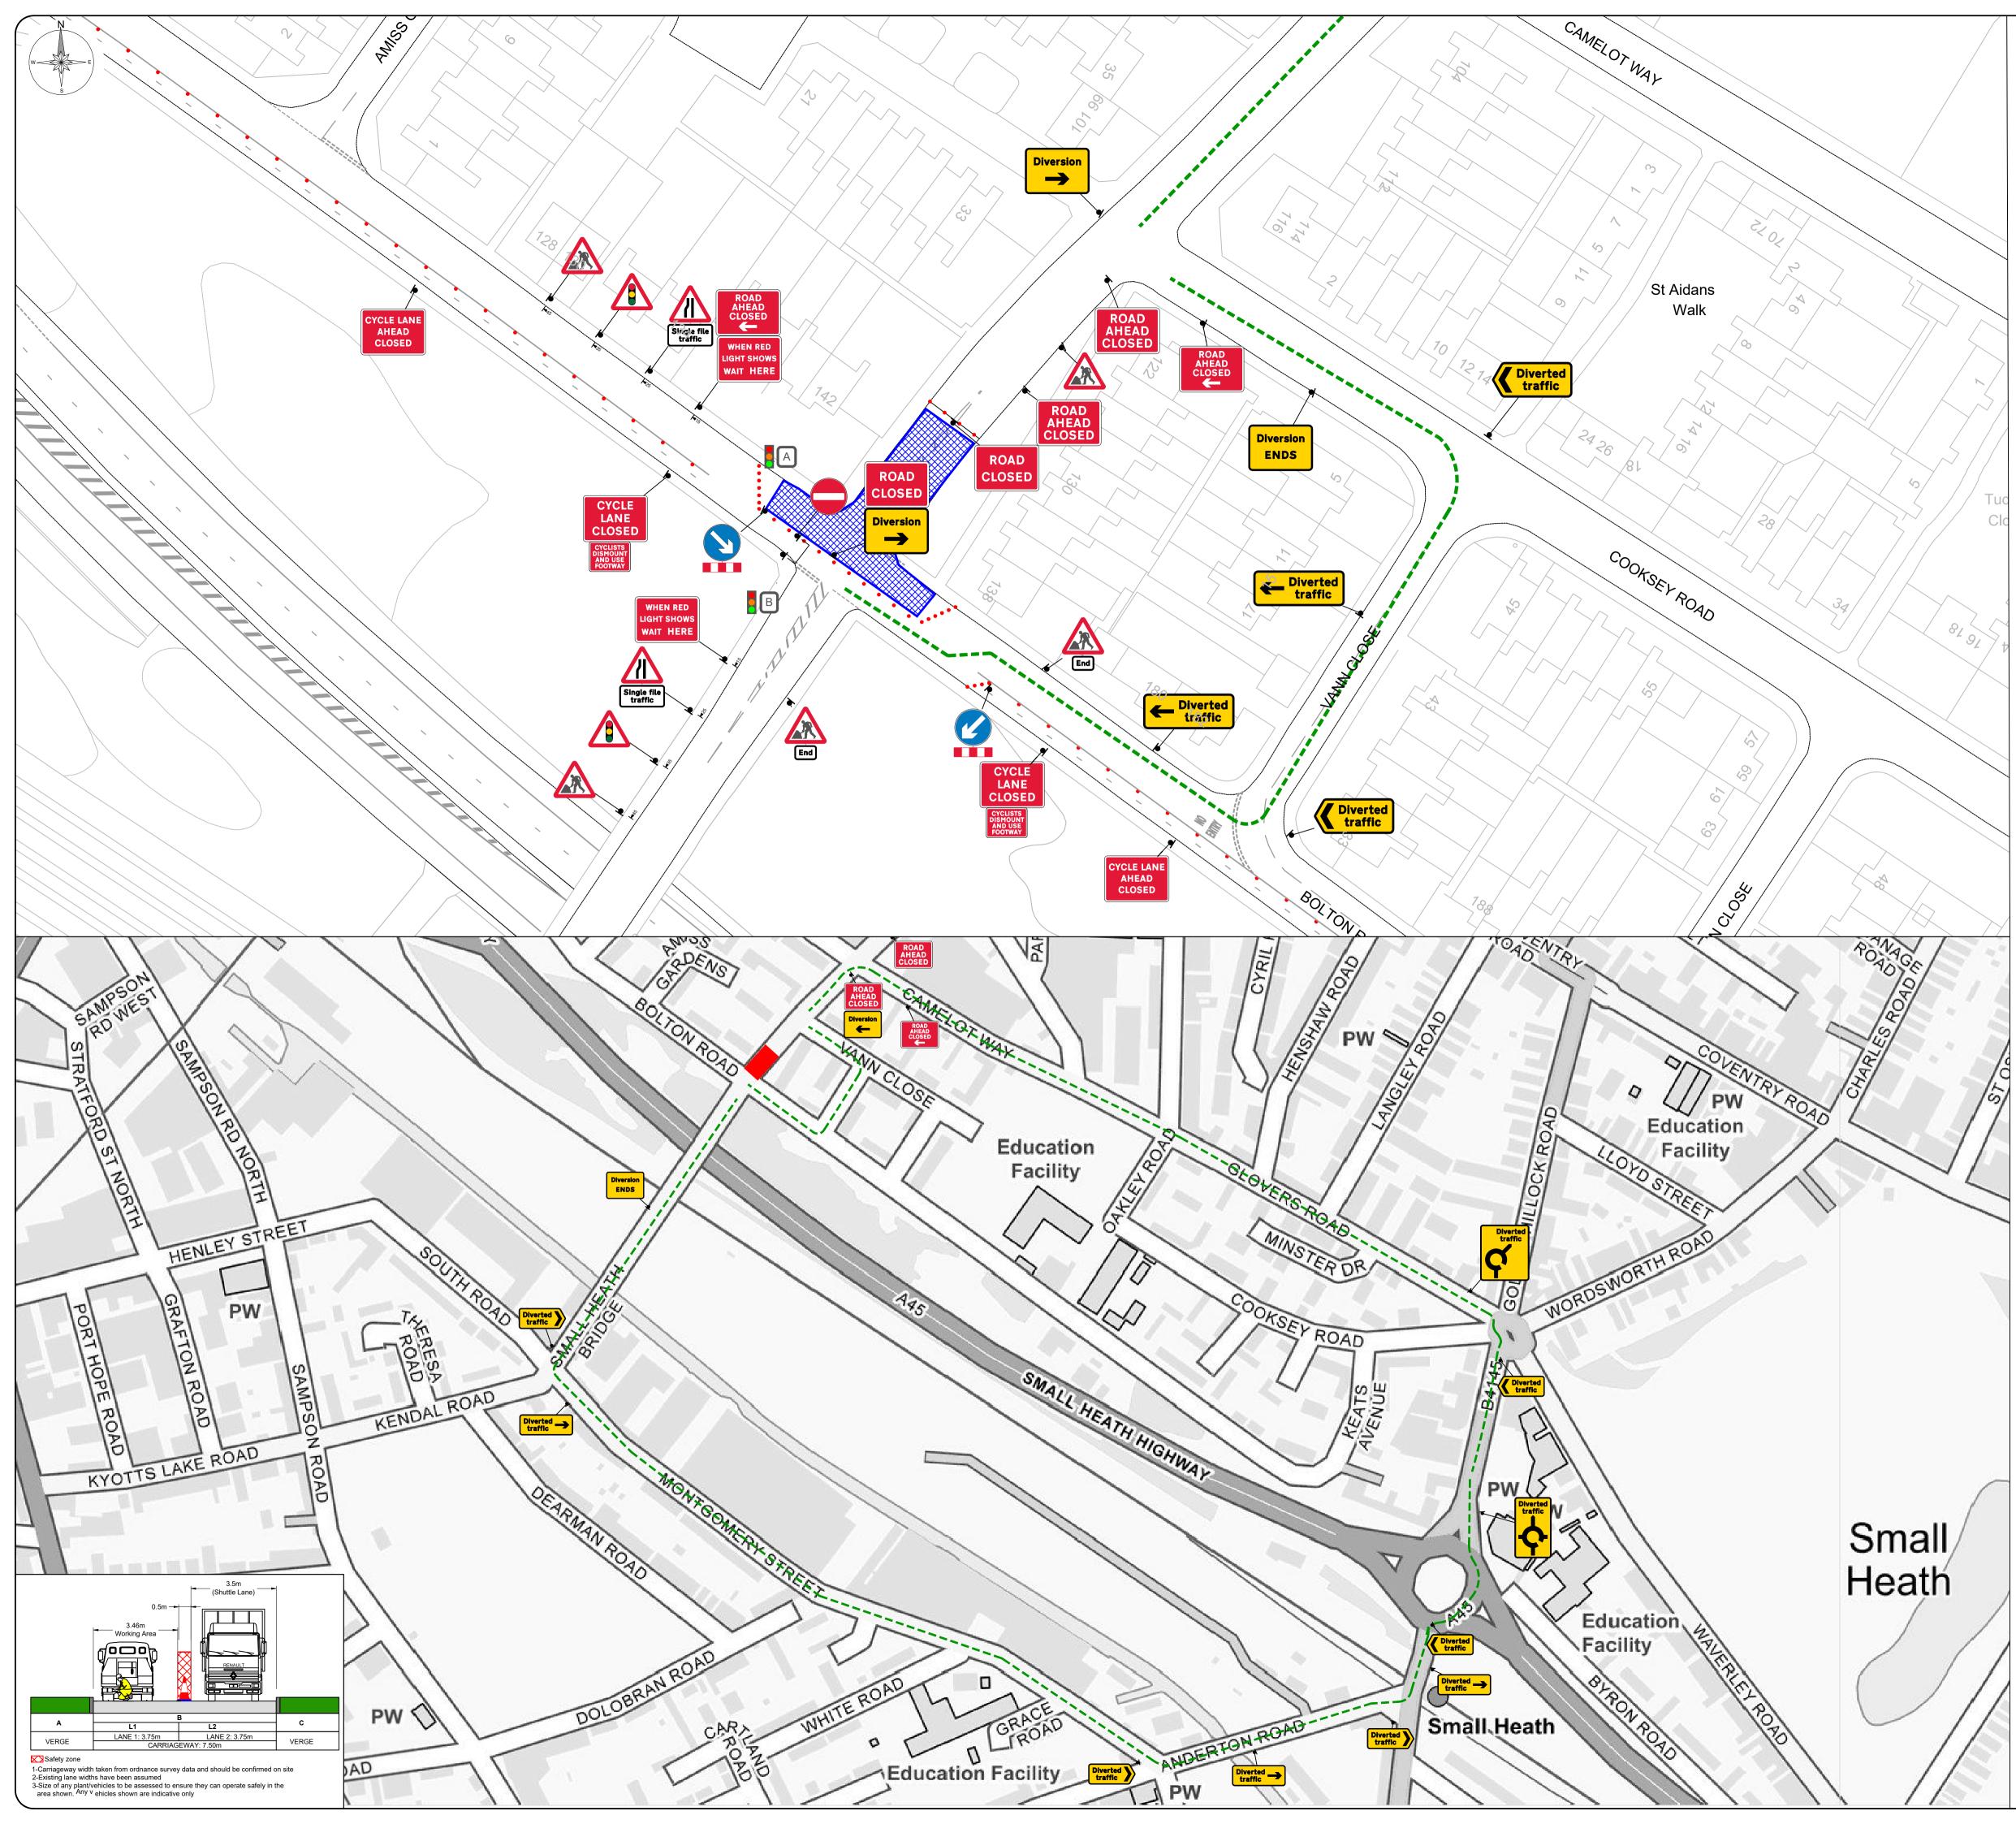

| Desktop survey undertaken from google street view with imagery<br>dated: July 2022<br>All traffic management shall comply with all current legislation and<br>guidance including Chapter 8, Safety at Street Works and Road Works (A                                                                                                                                                                                                                                                                                                                                                                                                                                                                                                                                                                                                                                                                                                                                                                                                                                                                                                                                                                                                                                                                                                                                                                                                                                                                                                                                                                                                                                                                                                                                                                                                                                                                                                                                                                                                                                                                 | Key:       Works Area     Temporary Traffic S       Image: Closure     Stop & Go Board                                                                                               |
|------------------------------------------------------------------------------------------------------------------------------------------------------------------------------------------------------------------------------------------------------------------------------------------------------------------------------------------------------------------------------------------------------------------------------------------------------------------------------------------------------------------------------------------------------------------------------------------------------------------------------------------------------------------------------------------------------------------------------------------------------------------------------------------------------------------------------------------------------------------------------------------------------------------------------------------------------------------------------------------------------------------------------------------------------------------------------------------------------------------------------------------------------------------------------------------------------------------------------------------------------------------------------------------------------------------------------------------------------------------------------------------------------------------------------------------------------------------------------------------------------------------------------------------------------------------------------------------------------------------------------------------------------------------------------------------------------------------------------------------------------------------------------------------------------------------------------------------------------------------------------------------------------------------------------------------------------------------------------------------------------------------------------------------------------------------------------------------------------|--------------------------------------------------------------------------------------------------------------------------------------------------------------------------------------|
| Code of Practice).<br>Pedestrian management to be installed and managed to suit site                                                                                                                                                                                                                                                                                                                                                                                                                                                                                                                                                                                                                                                                                                                                                                                                                                                                                                                                                                                                                                                                                                                                                                                                                                                                                                                                                                                                                                                                                                                                                                                                                                                                                                                                                                                                                                                                                                                                                                                                                 | Vehicular Diversion Route     Temporary Ped Sig                                                                                                                                      |
| conditions in accordance with current legislation & codes of practice by the contractor unless otherwise stated.                                                                                                                                                                                                                                                                                                                                                                                                                                                                                                                                                                                                                                                                                                                                                                                                                                                                                                                                                                                                                                                                                                                                                                                                                                                                                                                                                                                                                                                                                                                                                                                                                                                                                                                                                                                                                                                                                                                                                                                     | - +     Ped Diversion Route     Existing Bus Stop       •     Cone     •   Temporary Sign                                                                                            |
| All signage and road markings shall conform with the Traffic Signs Regulations and General Directions (TSRGD).                                                                                                                                                                                                                                                                                                                                                                                                                                                                                                                                                                                                                                                                                                                                                                                                                                                                                                                                                                                                                                                                                                                                                                                                                                                                                                                                                                                                                                                                                                                                                                                                                                                                                                                                                                                                                                                                                                                                                                                       | Datum Point - Pedestrian Barrier                                                                                                                                                     |
| Sign locations are indicative only, exact location to be determined on site.<br>Suitably qualified operative to assess site to ensure the installation                                                                                                                                                                                                                                                                                                                                                                                                                                                                                                                                                                                                                                                                                                                                                                                                                                                                                                                                                                                                                                                                                                                                                                                                                                                                                                                                                                                                                                                                                                                                                                                                                                                                                                                                                                                                                                                                                                                                               | Safety information:                                                                                                                                                                  |
| complies with all current legislation. Any issues and/or changes from the original design should be immediately reported to the relevant contracts manager/designer.                                                                                                                                                                                                                                                                                                                                                                                                                                                                                                                                                                                                                                                                                                                                                                                                                                                                                                                                                                                                                                                                                                                                                                                                                                                                                                                                                                                                                                                                                                                                                                                                                                                                                                                                                                                                                                                                                                                                 | Min width of sideways safety zone (S)         0.5m           Min length of longways clearance (L)         0.5m                                                                       |
| This design is only valid for 12months from date of production and should be re-evaluated if installation is to take place after this period.                                                                                                                                                                                                                                                                                                                                                                                                                                                                                                                                                                                                                                                                                                                                                                                                                                                                                                                                                                                                                                                                                                                                                                                                                                                                                                                                                                                                                                                                                                                                                                                                                                                                                                                                                                                                                                                                                                                                                        | Bordesley Middleway 30                                                                                                                                                               |
| Size of signage:<br>Single carriageway permanent speed limit as shown below or less)                                                                                                                                                                                                                                                                                                                                                                                                                                                                                                                                                                                                                                                                                                                                                                                                                                                                                                                                                                                                                                                                                                                                                                                                                                                                                                                                                                                                                                                                                                                                                                                                                                                                                                                                                                                                                                                                                                                                                                                                                 |                                                                                                                                                                                      |
| 30         40         50 or more           600mm         750mm         900mm                                                                                                                                                                                                                                                                                                                                                                                                                                                                                                                                                                                                                                                                                                                                                                                                                                                                                                                                                                                                                                                                                                                                                                                                                                                                                                                                                                                                                                                                                                                                                                                                                                                                                                                                                                                                                                                                                                                                                                                                                         | Site information:                                                                                                                                                                    |
| Shuttle Lane information:                                                                                                                                                                                                                                                                                                                                                                                                                                                                                                                                                                                                                                                                                                                                                                                                                                                                                                                                                                                                                                                                                                                                                                                                                                                                                                                                                                                                                                                                                                                                                                                                                                                                                                                                                                                                                                                                                                                                                                                                                                                                            | NSG Bordesley Middleway, Birmingham<br>Local Authority Birmingham CC                                                                                                                 |
| Standard: Normal traffic inc buses and HGVs         Restricted: Cars and light vehicles only           Two-way working         6.75m minimum         5.5m minimum                                                                                                                                                                                                                                                                                                                                                                                                                                                                                                                                                                                                                                                                                                                                                                                                                                                                                                                                                                                                                                                                                                                                                                                                                                                                                                                                                                                                                                                                                                                                                                                                                                                                                                                                                                                                                                                                                                                                    | USRN 2701359<br>Road Type Dual carriageway Road Width 7.40                                                                                                                           |
| Shuttle working         3.25-3.50m desirable<br>3.0m absolute min         3.25m desirable<br>2.5m absolute min                                                                                                                                                                                                                                                                                                                                                                                                                                                                                                                                                                                                                                                                                                                                                                                                                                                                                                                                                                                                                                                                                                                                                                                                                                                                                                                                                                                                                                                                                                                                                                                                                                                                                                                                                                                                                                                                                                                                                                                       | Works Location     X:408521     Y:285910       Surveyed     X     Bus Stop(s)     X                                                                                                  |
| Vehicle Actuated (VA)<br>Temporary Traffic Light Phase Timings                                                                                                                                                                                                                                                                                                                                                                                                                                                                                                                                                                                                                                                                                                                                                                                                                                                                                                                                                                                                                                                                                                                                                                                                                                                                                                                                                                                                                                                                                                                                                                                                                                                                                                                                                                                                                                                                                                                                                                                                                                       | Perm Signals 🗸 Controlled<br>Crossing ✓ Cycle Lanes                                                                                                                                  |
| Phase     Red Time     Green Time       A     8 seconds.     40 seconds.                                                                                                                                                                                                                                                                                                                                                                                                                                                                                                                                                                                                                                                                                                                                                                                                                                                                                                                                                                                                                                                                                                                                                                                                                                                                                                                                                                                                                                                                                                                                                                                                                                                                                                                                                                                                                                                                                                                                                                                                                             | Chapter 8 details:                                                                                                                                                                   |
| B         8 seconds.         40 seconds.           Timings may be adjusted on site to suit traffic flow/conditions if         1                                                                                                                                                                                                                                                                                                                                                                                                                                                                                                                                                                                                                                                                                                                                                                                                                                                                                                                                                                                                                                                                                                                                                                                                                                                                                                                                                                                                                                                                                                                                                                                                                                                                                                                                                                                                                                                                                                                                                                      | Single/Dual carriageway 40mph or less-450mm traffic cones.                                                                                                                           |
| required by a suitably qualified operative                                                                                                                                                                                                                                                                                                                                                                                                                                                                                                                                                                                                                                                                                                                                                                                                                                                                                                                                                                                                                                                                                                                                                                                                                                                                                                                                                                                                                                                                                                                                                                                                                                                                                                                                                                                                                                                                                                                                                                                                                                                           | Single/Dual carriageway 50mph or more-750mm traffic cones<br>Dual carriageway national speed limit - <sup>750m</sup> m traffic cones.<br>relaxation 3m.                              |
| Stage 1 Stage 2 Stage 3 Stage 4 Stage 5                                                                                                                                                                                                                                                                                                                                                                                                                                                                                                                                                                                                                                                                                                                                                                                                                                                                                                                                                                                                                                                                                                                                                                                                                                                                                                                                                                                                                                                                                                                                                                                                                                                                                                                                                                                                                                                                                                                                                                                                                                                              | Notes:<br>1) During darkness, warning lights to BS EN 12352:2006 shou<br>be provided in accordance with Table A1.3 (Appendix 1).<br>2) 45° tapers have 1.2m spacing, no relaxations. |
| ric<br>Gerific<br>Berific<br>Si<br>Phase A Phase B N/A N/A N/A                                                                                                                                                                                                                                                                                                                                                                                                                                                                                                                                                                                                                                                                                                                                                                                                                                                                                                                                                                                                                                                                                                                                                                                                                                                                                                                                                                                                                                                                                                                                                                                                                                                                                                                                                                                                                                                                                                                                                                                                                                       | 3) On motorways and NSL AP duals with hard shoulders, 1m cones will be required for both standard and relaxation works for lead tapers and the facing wall of lane changes.          |
|                                                                                                                                                                                                                                                                                                                                                                                                                                                                                                                                                                                                                                                                                                                                                                                                                                                                                                                                                                                                                                                                                                                                                                                                                                                                                                                                                                                                                                                                                                                                                                                                                                                                                                                                                                                                                                                                                                                                                                                                                                                                                                      | Detail C1<br>9m                                                                                                                                                                      |
| Phase A: 39m ———————————————————————————————————                                                                                                                                                                                                                                                                                                                                                                                                                                                                                                                                                                                                                                                                                                                                                                                                                                                                                                                                                                                                                                                                                                                                                                                                                                                                                                                                                                                                                                                                                                                                                                                                                                                                                                                                                                                                                                                                                                                                                                                                                                                     | Single/Dual carriageway 40mph or less - 450mm traffic cone:<br>Single/Dual carriageway 50mph or more - 750mm traffic cone:                                                           |
| Phase B: 39m                                                                                                                                                                                                                                                                                                                                                                                                                                                                                                                                                                                                                                                                                                                                                                                                                                                                                                                                                                                                                                                                                                                                                                                                                                                                                                                                                                                                                                                                                                                                                                                                                                                                                                                                                                                                                                                                                                                                                                                                                                                                                         | Notes:<br>1) During darkness, warning lights to BS EN 12352:2006 sho<br>be provided in accordance with Table A1.3 (Appendix 1).                                                      |
| SIGN SCHEDULE                                                                                                                                                                                                                                                                                                                                                                                                                                                                                                                                                                                                                                                                                                                                                                                                                                                                                                                                                                                                                                                                                                                                                                                                                                                                                                                                                                                                                                                                                                                                                                                                                                                                                                                                                                                                                                                                                                                                                                                                                                                                                        | 2) For relaxation to Detail C1 see Table A1.3 (Appendix 1).<br>Detail C2 C2                                                                                                          |
| Oty: 3 R ef: 13.9<br>Schedule 13-9 : Temporary Information                                                                                                                                                                                                                                                                                                                                                                                                                                                                                                                                                                                                                                                                                                                                                                                                                                                                                                                                                                                                                                                                                                                                                                                                                                                                                                                                                                                                                                                                                                                                                                                                                                                                                                                                                                                                                                                                                                                                                                                                                                           | Single carriageway 40mph or less - 450mm traffic cones.                                                                                                                              |
| Oby: 1 R ef: 13.9<br>Road Ahead Closed with Right Arrow Variant<br>→                                                                                                                                                                                                                                                                                                                                                                                                                                                                                                                                                                                                                                                                                                                                                                                                                                                                                                                                                                                                                                                                                                                                                                                                                                                                                                                                                                                                                                                                                                                                                                                                                                                                                                                                                                                                                                                                                                                                                                                                                                 | Single/Dual carriageway 50mph or more - 750mm traffic cone<br>Notes:<br>1) During darkness, warning lights to BS EN 12352:2006                                                       |
| Oty: 2 R ef: 2702<br>Start of temporary diversion route                                                                                                                                                                                                                                                                                                                                                                                                                                                                                                                                                                                                                                                                                                                                                                                                                                                                                                                                                                                                                                                                                                                                                                                                                                                                                                                                                                                                                                                                                                                                                                                                                                                                                                                                                                                                                                                                                                                                                                                                                                              | should be provided in accordance with Table A1.3.                                                                                                                                    |
| Otyr. 2 R ef: 2702<br>End of temporary diversion route                                                                                                                                                                                                                                                                                                                                                                                                                                                                                                                                                                                                                                                                                                                                                                                                                                                                                                                                                                                                                                                                                                                                                                                                                                                                                                                                                                                                                                                                                                                                                                                                                                                                                                                                                                                                                                                                                                                                                                                                                                               |                                                                                                                                                                                      |
| Oly: 1 R ef: 2702<br>Start of temporary diversion route                                                                                                                                                                                                                                                                                                                                                                                                                                                                                                                                                                                                                                                                                                                                                                                                                                                                                                                                                                                                                                                                                                                                                                                                                                                                                                                                                                                                                                                                                                                                                                                                                                                                                                                                                                                                                                                                                                                                                                                                                                              |                                                                                                                                                                                      |
| City: 3 R ef: 2703<br>Direction of temporary diversion route from junction ahead                                                                                                                                                                                                                                                                                                                                                                                                                                                                                                                                                                                                                                                                                                                                                                                                                                                                                                                                                                                                                                                                                                                                                                                                                                                                                                                                                                                                                                                                                                                                                                                                                                                                                                                                                                                                                                                                                                                                                                                                                     |                                                                                                                                                                                      |
| Oty: 2 R ef: 2703<br>Direction of temporary diversion route from junction ahead                                                                                                                                                                                                                                                                                                                                                                                                                                                                                                                                                                                                                                                                                                                                                                                                                                                                                                                                                                                                                                                                                                                                                                                                                                                                                                                                                                                                                                                                                                                                                                                                                                                                                                                                                                                                                                                                                                                                                                                                                      |                                                                                                                                                                                      |
| Oly: 3 R ef: 2704<br>Direction of temporary diversion route                                                                                                                                                                                                                                                                                                                                                                                                                                                                                                                                                                                                                                                                                                                                                                                                                                                                                                                                                                                                                                                                                                                                                                                                                                                                                                                                                                                                                                                                                                                                                                                                                                                                                                                                                                                                                                                                                                                                                                                                                                          |                                                                                                                                                                                      |
| Otr: 4 Ref: 2704                                                                                                                                                                                                                                                                                                                                                                                                                                                                                                                                                                                                                                                                                                                                                                                                                                                                                                                                                                                                                                                                                                                                                                                                                                                                                                                                                                                                                                                                                                                                                                                                                                                                                                                                                                                                                                                                                                                                                                                                                                                                                     |                                                                                                                                                                                      |
| Direction of temporary diversion route traffic                                                                                                                                                                                                                                                                                                                                                                                                                                                                                                                                                                                                                                                                                                                                                                                                                                                                                                                                                                                                                                                                                                                                                                                                                                                                                                                                                                                                                                                                                                                                                                                                                                                                                                                                                                                                                                                                                                                                                                                                                                                       |                                                                                                                                                                                      |
| Roundabout ahead leading to temporary diversion route     Image: Constraint of the second secon |                                                                                                                                                                                      |
| Oby: 1     N ef: 2706       Roundabout ahead leading to temporary diversion route       Oby: 2     R ef: 517                                                                                                                                                                                                                                                                                                                                                                                                                                                                                                                                                                                                                                                                                                                                                                                                                                                                                                                                                                                                                                                                                                                                                                                                                                                                                                                                                                                                                                                                                                                                                                                                                                                                                                                                                                                                                                                                                                                                                                                         |                                                                                                                                                                                      |
| Road narrows on one side only ahead - left                                                                                                                                                                                                                                                                                                                                                                                                                                                                                                                                                                                                                                                                                                                                                                                                                                                                                                                                                                                                                                                                                                                                                                                                                                                                                                                                                                                                                                                                                                                                                                                                                                                                                                                                                                                                                                                                                                                                                                                                                                                           |                                                                                                                                                                                      |
| Single file traffic traffic                                                                                                                                                                                                                                                                                                                                                                                                                                                                                                                                                                                                                                                                                                                                                                                                                                                                                                                                                                                                                                                                                                                                                                                                                                                                                                                                                                                                                                                                                                                                                                                                                                                                                                                                                                                                                                                                                                                                                                                                                                                                          |                                                                                                                                                                                      |
| Ohr. 2 R ef: 543<br>Traffic signals ahead                                                                                                                                                                                                                                                                                                                                                                                                                                                                                                                                                                                                                                                                                                                                                                                                                                                                                                                                                                                                                                                                                                                                                                                                                                                                                                                                                                                                                                                                                                                                                                                                                                                                                                                                                                                                                                                                                                                                                                                                                                                            |                                                                                                                                                                                      |
| City: 1 R ef: 610<br>Keep right                                                                                                                                                                                                                                                                                                                                                                                                                                                                                                                                                                                                                                                                                                                                                                                                                                                                                                                                                                                                                                                                                                                                                                                                                                                                                                                                                                                                                                                                                                                                                                                                                                                                                                                                                                                                                                                                                                                                                                                                                                                                      |                                                                                                                                                                                      |
| Qty: 1 R ef: 610<br>Keep lett                                                                                                                                                                                                                                                                                                                                                                                                                                                                                                                                                                                                                                                                                                                                                                                                                                                                                                                                                                                                                                                                                                                                                                                                                                                                                                                                                                                                                                                                                                                                                                                                                                                                                                                                                                                                                                                                                                                                                                                                                                                                        |                                                                                                                                                                                      |
| Oly: 2 R ef: 616<br>No entry                                                                                                                                                                                                                                                                                                                                                                                                                                                                                                                                                                                                                                                                                                                                                                                                                                                                                                                                                                                                                                                                                                                                                                                                                                                                                                                                                                                                                                                                                                                                                                                                                                                                                                                                                                                                                                                                                                                                                                                                                                                                         |                                                                                                                                                                                      |
| Oty: 2 R ef: 645<br>End panel                                                                                                                                                                                                                                                                                                                                                                                                                                                                                                                                                                                                                                                                                                                                                                                                                                                                                                                                                                                                                                                                                                                                                                                                                                                                                                                                                                                                                                                                                                                                                                                                                                                                                                                                                                                                                                                                                                                                                                                                                                                                        |                                                                                                                                                                                      |
| Qty: 5 Ref: 7001<br>Road works ahead                                                                                                                                                                                                                                                                                                                                                                                                                                                                                                                                                                                                                                                                                                                                                                                                                                                                                                                                                                                                                                                                                                                                                                                                                                                                                                                                                                                                                                                                                                                                                                                                                                                                                                                                                                                                                                                                                                                                                                                                                                                                 |                                                                                                                                                                                      |
| Oty: 2 Re f: 7010-FP-13-9<br>Nature of temporary hazard ahead - Road Closed                                                                                                                                                                                                                                                                                                                                                                                                                                                                                                                                                                                                                                                                                                                                                                                                                                                                                                                                                                                                                                                                                                                                                                                                                                                                                                                                                                                                                                                                                                                                                                                                                                                                                                                                                                                                                                                                                                                                                                                                                          |                                                                                                                                                                                      |
| Oty: 4 Re f: 7010-FP-13-9<br>Nature of temporary hazard ahead - Road Ahead Closed                                                                                                                                                                                                                                                                                                                                                                                                                                                                                                                                                                                                                                                                                                                                                                                                                                                                                                                                                                                                                                                                                                                                                                                                                                                                                                                                                                                                                                                                                                                                                                                                                                                                                                                                                                                                                                                                                                                                                                                                                    |                                                                                                                                                                                      |
| Oty: 2 Ref: 7011<br>When Red Light Shows Wait Here WATT HERE                                                                                                                                                                                                                                                                                                                                                                                                                                                                                                                                                                                                                                                                                                                                                                                                                                                                                                                                                                                                                                                                                                                                                                                                                                                                                                                                                                                                                                                                                                                                                                                                                                                                                                                                                                                                                                                                                                                                                                                                                                         |                                                                                                                                                                                      |
| CYCLISTS<br>DISMOUNT<br>AND USE<br>FOOTWAY                                                                                                                                                                                                                                                                                                                                                                                                                                                                                                                                                                                                                                                                                                                                                                                                                                                                                                                                                                                                                                                                                                                                                                                                                                                                                                                                                                                                                                                                                                                                                                                                                                                                                                                                                                                                                                                                                                                                                                                                                                                           |                                                                                                                                                                                      |
| Otyr: 2 R ef: 7105<br>Lane closure barrier                                                                                                                                                                                                                                                                                                                                                                                                                                                                                                                                                                                                                                                                                                                                                                                                                                                                                                                                                                                                                                                                                                                                                                                                                                                                                                                                                                                                                                                                                                                                                                                                                                                                                                                                                                                                                                                                                                                                                                                                                                                           | A 28/05/2024 Corrected closure location MO                                                                                                                                           |
| Oly: 2 Re f: TFL 13.9 CLAC<br>Cycle lane ahead dosed CLOSED                                                                                                                                                                                                                                                                                                                                                                                                                                                                                                                                                                                                                                                                                                                                                                                                                                                                                                                                                                                                                                                                                                                                                                                                                                                                                                                                                                                                                                                                                                                                                                                                                                                                                                                                                                                                                                                                                                                                                                                                                                          | Rev Date Comments By                                                                                                                                                                 |
| Oty: 2 Re f: TFL 13.9 CLC<br>Cycle lane closed                                                                                                                                                                                                                                                                                                                                                                                                                                                                                                                                                                                                                                                                                                                                                                                                                                                                                                                                                                                                                                                                                                                                                                                                                                                                                                                                                                                                                                                                                                                                                                                                                                                                                                                                                                                                                                                                                                                                                                                                                                                       | <b>fitzgerald</b>                                                                                                                                                                    |
| CLOSED                                                                                                                                                                                                                                                                                                                                                                                                                                                                                                                                                                                                                                                                                                                                                                                                                                                                                                                                                                                                                                                                                                                                                                                                                                                                                                                                                                                                                                                                                                                                                                                                                                                                                                                                                                                                                                                                                                                                                                                                                                                                                               | CivilEngineeringContractors<br>Working in Partnership with                                                                                                                           |
|                                                                                                                                                                                                                                                                                                                                                                                                                                                                                                                                                                                                                                                                                                                                                                                                                                                                                                                                                                                                                                                                                                                                                                                                                                                                                                                                                                                                                                                                                                                                                                                                                                                                                                                                                                                                                                                                                                                                                                                                                                                                                                      | traffix«                                                                                                                                                                             |
|                                                                                                                                                                                                                                                                                                                                                                                                                                                                                                                                                                                                                                                                                                                                                                                                                                                                                                                                                                                                                                                                                                                                                                                                                                                                                                                                                                                                                                                                                                                                                                                                                                                                                                                                                                                                                                                                                                                                                                                                                                                                                                      | total traffic & event management solutions           Old Arden Brickworks   Bickenhill   Solihull  West Midlands   B92 0D                                                            |
|                                                                                                                                                                                                                                                                                                                                                                                                                                                                                                                                                                                                                                                                                                                                                                                                                                                                                                                                                                                                                                                                                                                                                                                                                                                                                                                                                                                                                                                                                                                                                                                                                                                                                                                                                                                                                                                                                                                                                                                                                                                                                                      | Old Arden Brickworks   Bickenhill   Solihull  West Midlands   B92 0D<br>t +44 (0)800 819 9001   f +44 (0)1675 442507<br>info@traffixuk.com   www.traffixuk.com                       |
|                                                                                                                                                                                                                                                                                                                                                                                                                                                                                                                                                                                                                                                                                                                                                                                                                                                                                                                                                                                                                                                                                                                                                                                                                                                                                                                                                                                                                                                                                                                                                                                                                                                                                                                                                                                                                                                                                                                                                                                                                                                                                                      | Project title:<br>Traffic Management                                                                                                                                                 |
|                                                                                                                                                                                                                                                                                                                                                                                                                                                                                                                                                                                                                                                                                                                                                                                                                                                                                                                                                                                                                                                                                                                                                                                                                                                                                                                                                                                                                                                                                                                                                                                                                                                                                                                                                                                                                                                                                                                                                                                                                                                                                                      | Drawing title:                                                                                                                                                                       |
|                                                                                                                                                                                                                                                                                                                                                                                                                                                                                                                                                                                                                                                                                                                                                                                                                                                                                                                                                                                                                                                                                                                                                                                                                                                                                                                                                                                                                                                                                                                                                                                                                                                                                                                                                                                                                                                                                                                                                                                                                                                                                                      | Proposed Road Closure<br>Coventry Road                                                                                                                                               |
|                                                                                                                                                                                                                                                                                                                                                                                                                                                                                                                                                                                                                                                                                                                                                                                                                                                                                                                                                                                                                                                                                                                                                                                                                                                                                                                                                                                                                                                                                                                                                                                                                                                                                                                                                                                                                                                                                                                                                                                                                                                                                                      | Birmingham<br>B11 1BP<br>Date: Scale: Paper:                                                                                                                                         |
| Pedestrian ramps to be installed.                                                                                                                                                                                                                                                                                                                                                                                                                                                                                                                                                                                                                                                                                                                                                                                                                                                                                                                                                                                                                                                                                                                                                                                                                                                                                                                                                                                                                                                                                                                                                                                                                                                                                                                                                                                                                                                                                                                                                                                                                                                                    | Date: Scale: Paper:<br>23/05/024 NTS A1<br>Drawn: Checked: Approved:                                                                                                                 |
|                                                                                                                                                                                                                                                                                                                                                                                                                                                                                                                                                                                                                                                                                                                                                                                                                                                                                                                                                                                                                                                                                                                                                                                                                                                                                                                                                                                                                                                                                                                                                                                                                                                                                                                                                                                                                                                                                                                                                                                                                                                                                                      |                                                                                                                                                                                      |
| Works Access/Egress locations to be agreed prior to traffic management installation and the signage below to be installed to                                                                                                                                                                                                                                                                                                                                                                                                                                                                                                                                                                                                                                                                                                                                                                                                                                                                                                                                                                                                                                                                                                                                                                                                                                                                                                                                                                                                                                                                                                                                                                                                                                                                                                                                                                                                                                                                                                                                                                         | MO         BN         KR           Project Number:         Drawing Number:         Revision:           TFX KR2412         1501         A                                             |
| Works Access/Egress locations to be agreed prior to traffic<br>management installation and the signage below to be installed to<br>suit site conditions.                                                                                                                                                                                                                                                                                                                                                                                                                                                                                                                                                                                                                                                                                                                                                                                                                                                                                                                                                                                                                                                                                                                                                                                                                                                                                                                                                                                                                                                                                                                                                                                                                                                                                                                                                                                                                                                                                                                                             | Project Number: Drawing Number: Revision:                                                                                                                                            |