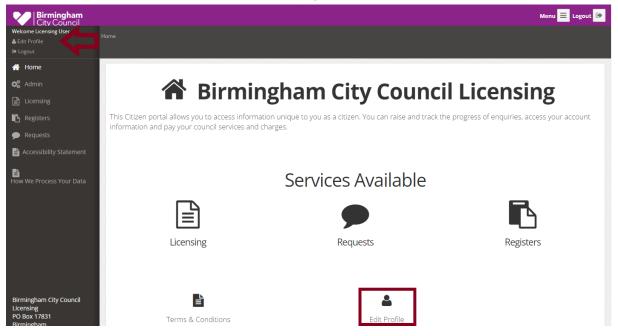

19. You can update your profile from within the portal by selecting the 'Edit Profile' option in the lefthand menu and/or the icon on the main home page: