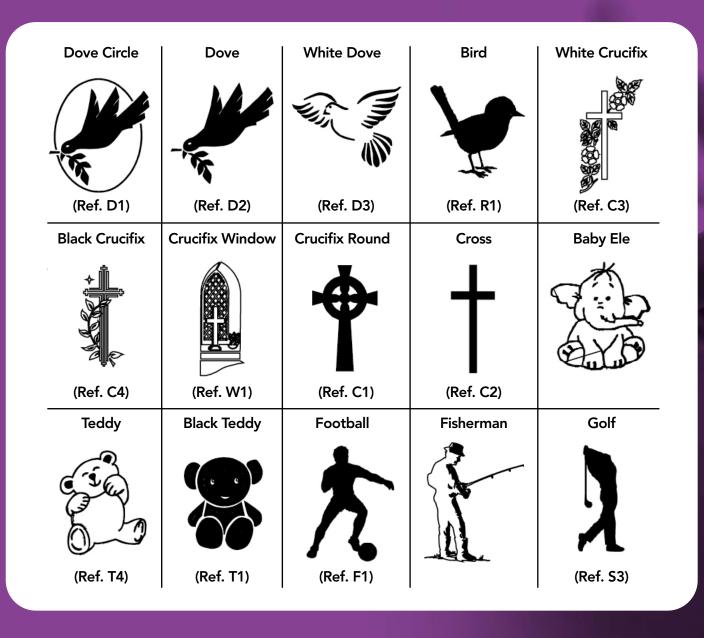

## Examples of motifs available for memorials at our cemeteries and crematoria

A selection of motifs available to add to a memorial to commemorate your loved one.

These are a selection of the motifs we have available for you to add to the following memorials at our cemeteries and crematoria:

- Pergola plaque at Sutton Coldfield crematorium
- Boutonniere plaques at Lodge Hill crematorium, Sutton Coldfield crematorium, Yardley crematorium and Quinton cemetery
- Single and double wall plaques at Lodge Hill crematorium, Sutton Coldfield crematorium and Brandwood End cemetery
- Kerbstones at Lodge Hill crematorium, Sutton Coldfield crematorium and Yardley crematorium

If you cannot find a suitable motif for your chosen memorial, please speak to Bereavement Services who can discuss your requirements with you.