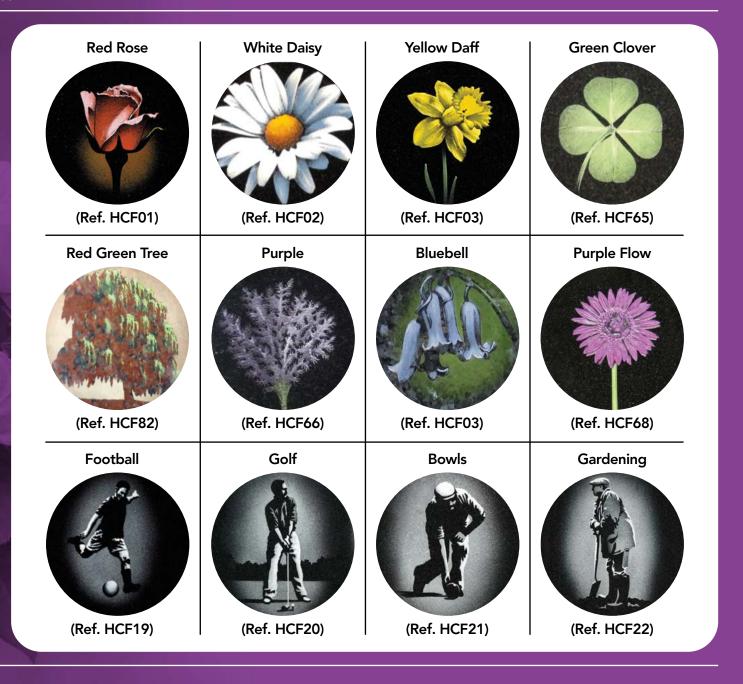

## Memorial Motifs - Bereavement Services

These are a selection of the motifs we have available for you to add to the following memorials at our cemeteries and crematoria:

- Single and double wall plaques at Brandwood End cemetery
- Sanctum 12 vault at Sutton Coldfield crematorium
- Barbican plaques, granite memorial bench plaques, childrens' memorial garden plaques and kerb blocks at Lodge Hill crematorium and Yardley crematorium
- Sanctum 2000 at Lodge Hill crematorium, Sutton Coldfield crematorium, Yardley crematorium and Quinton cemetery

If you cannot find a suitable motif for your chosen memorial, please speak to Bereavement Services who can discuss your requirements with you.