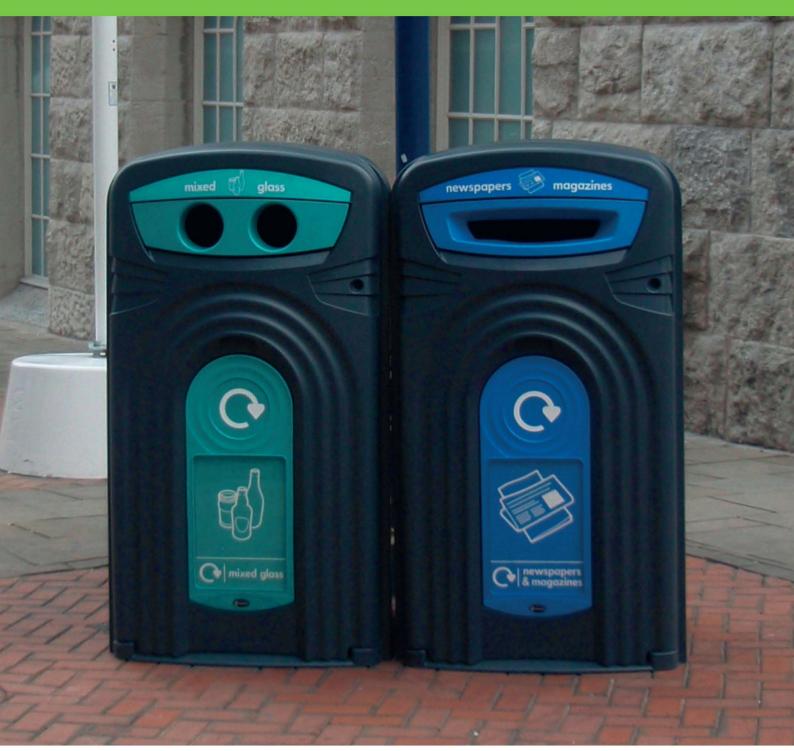

Using eye catching housings for 360 litre wheelie bins, we can offer a service for recycling paper/card and glass and cans. The housings are especially designed for recycling and prevent contamination with non recyclables.