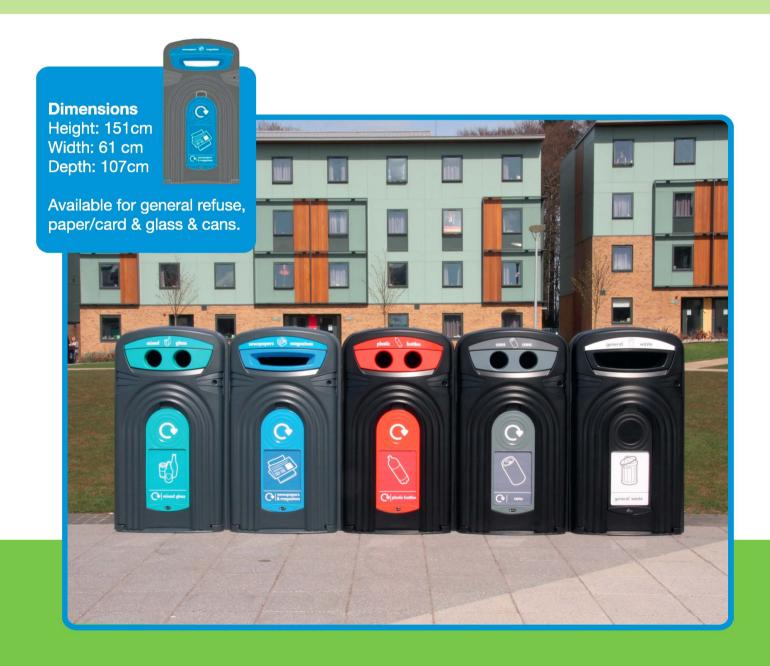

Using eye catching housings for 360 litre wheelie bins, we can offer a service for recycling paper/card and glass and cans. The housings are especially designed for recycling and prevent contamination with non recyclables.

General waste can also be collected in a similar bin to the recycling to help with the aesthetic look of your event. It can also be collected in 1100 litre wheeled bins.

The bins are delivered to site and picked up at a date/time to suit your requirements (including weekends).