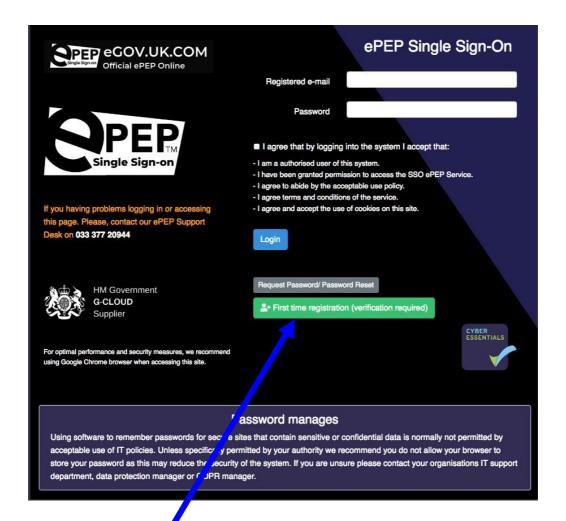

## User Guide for Single Sign On Registration

- 1. Go to eGOV.UK.COM
- 2. Click on display:

**3.** Click on the green "First time registration button" at the bottom of the screen.

- **4.** Enter your full name
- **5.** Email address that was used to send this notification
- **6.** Choose a new Password & confirm new password
- 7. Choose a memorable word
- **8**. Confirm your memorable word
- **9.** Click the **Register** button in blue