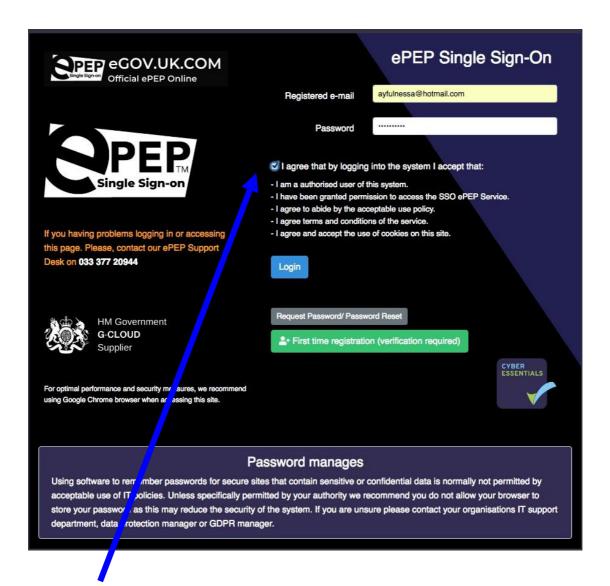

- 12. Click on the verify email address button
- **13.** It will take you to the log in page for you to enter your email address and password

- **14.** You can now log in by entering your email address and password in the white boxes
- **15.** Click the box to confirm
- **16.** Click on the Login button in blue