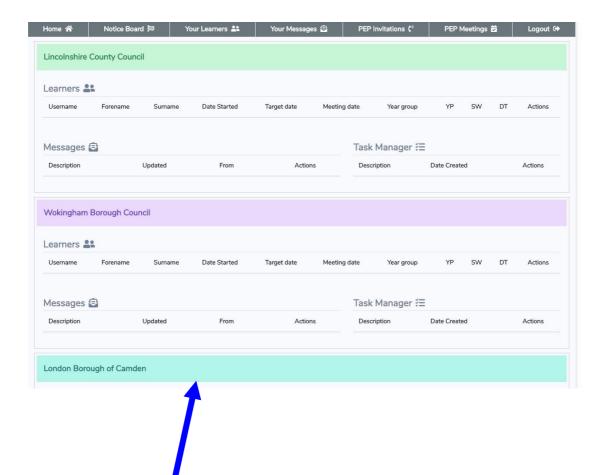

|
| If you're having trouble clicking the "Verify Email Address" button, copy and paste the URL       |
| below into your web browser: https://secure.epeponline.co.uk/email/verify/803?                    |
| expires=15731401528:signature=c91ffa11a940cdc7da550c332099ea18c0f8b20b6d9ca05656<br>26425c90afa61 |

- 12. Click on the verify email address button
- **13.** It will take you to the log in page for you to enter your email address and password



- **14.** You can now log in by entering your email address and password in the white boxes
- **15.** Click the box to confirm
- **16.** Click on the Login button in blue



- **17.** Enter selected characters from your memorable word as requested
- **18.** Click on Login



- **19.** This is your homepage where you will see all your children that you are attached to the system
- **20.** Click on the child's Profile button to access their full ePEP record including current and past peps
- **21.** Click on the name of the authority to view only the children cared for by that authority.

A video describing this process step by step can viewed at <a href="http://epep.tv/video-training/">http://epep.tv/video-training/</a> Use the password: EPEPSSO2020

Further guidance on the registration please contact eGov Solutions LTD on

0333 772 0944