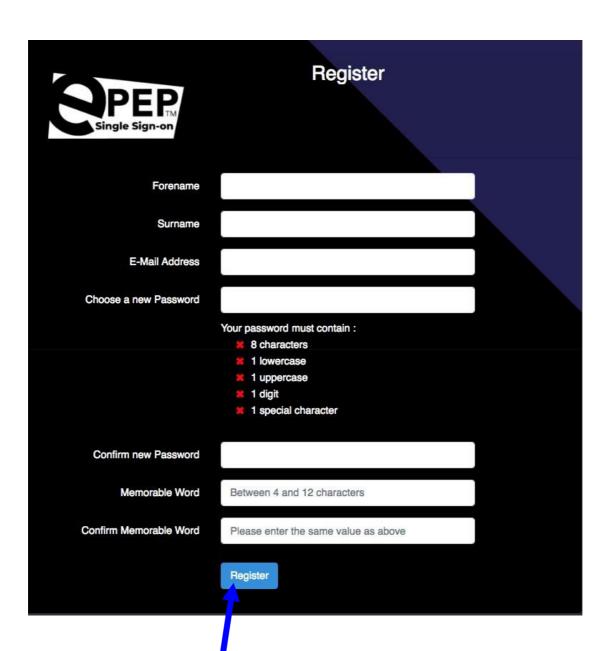

## User Guide for Single Sign On Registration

- 1. Go to eGOV.UK.COM
- 2. Click on display:

**3.** Click on the green "First time registration button" at the bottom of the screen.

- **4.** Enter your full name
- **5.** Email address that was used to send this notification
- **6.** Choose a new Password & confirm new password
- 7. Choose a memorable word
- **8**. Confirm your memorable word
- **9.** Click the **Register** button in blue

- 10. A verification link has been sent to your email address
- 11. Check your inbox or your Spam/Junk folder for the link

| Hello!                                                                                            |
|---------------------------------------------------------------------------------------------------|
| Please click the button below to verify your email address.                                       |
| Verify Email Address                                                                              |
| If you did not create an account, no further action is required.                                  |
| Regards,                                                                                          |
| Single Sign-on                                                                                    |
| If you're having trouble clicking the "Verify Email Address" button, copy and paste the URL       |
| below into your web browser: https://secure.epeponline.co.uk/email/verify/803?                    |
| expires=15731401528:signature=c91ffa11a940cdc7da550c332099ea18c0f8b20b6d9ca05656<br>26425c90afa61 |