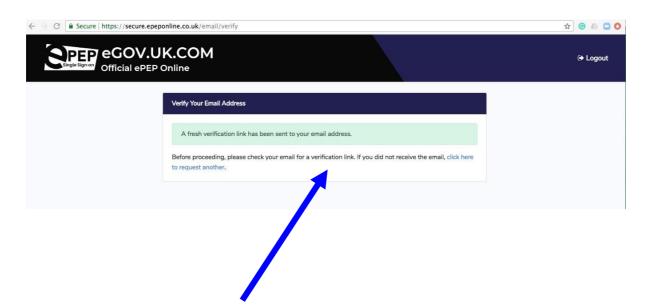

- 10. A verification link has been sent to your email address
- 11. Check your inbox or your Spam/Junk folder for the link

| Hello!                                                                                            |
|---------------------------------------------------------------------------------------------------|
| Please click the button below to verify your email address.                                       |
| Verify Email Address                                                                              |
| If you did not create an account, no further action is required.                                  |
| Regards,                                                                                          |
| Single Sign-on                                                                                    |
| If you're having trouble clicking the "Verify Email Address" button, copy and paste the URL       |
| below into your web browser: https://secure.epeponline.co.uk/email/verify/803?                    |
| expires=15731401528:signature=c91ffa11a940cdc7da550c332099ea18c0f8b20b6d9ca05656<br>26425c90afa61 |

- 12. Click on the verify email address button
- **13.** It will take you to the log in page for you to enter your email address and password

- **14.** You can now log in by entering your email address and password in the white boxes
- **15.** Click the box to confirm
- **16.** Click on the Login button in blue