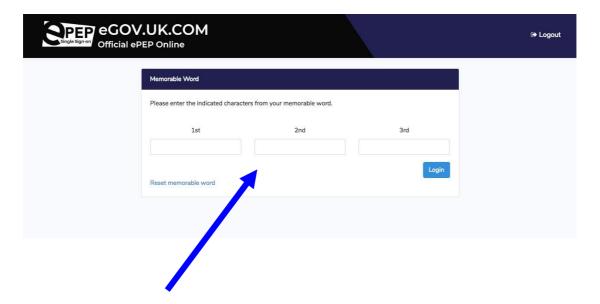

|
| Single Sign-on                                                                                    |
| If you're having trouble clicking the "Verify Email Address" button, copy and paste the URL       |
| below into your web browser: https://secure.epeponline.co.uk/email/verify/803?                    |
| expires=15731401528:signature=c91ffa11a940cdc7da550c332099ea18c0f8b20b6d9ca05656<br>26425c90afa61 |

- 12. Click on the verify email address button
- **13.** It will take you to the log in page for you to enter your email address and password



- **14.** You can now log in by entering your email address and password in the white boxes
- **15.** Click the box to confirm
- **16.** Click on the Login button in blue



- **17.** Enter selected characters from your memorable word as requested
- **18.** Click on Login



- **19.** This is your homepage where you will see all your children that you are attached to the system
- **20.** Click on the child's Profile button to access their full ePEP record including current and past peps
- **21.** Click on the name of the authority to view only the children cared for by that authority.

A video describing this process step by step can viewed at <a href="http://epep.tv/video-training/">http://epep.tv/video-training/</a> Use the password: EPEPSSO2020

Further guidance on the registration please contact eGov Solutions LTD on

0333 772 0944