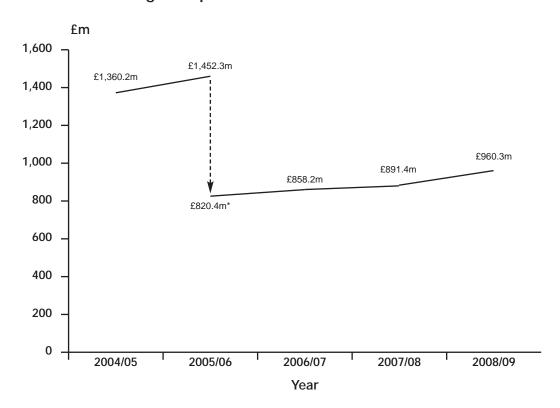

# Leisure, Sport & Culture - Net Expenditure

| Service                       | 2007/08<br>Budget<br>£'000 | 2008/09<br>Budget<br>£'000 |
|-------------------------------|----------------------------|----------------------------|
| Support to the Arts           | 9,758                      | 8,952                      |
| Community Development         | 1,279                      | 1,325                      |
| Sport                         | 2,123                      | 1,817                      |
| Events                        | 1,878                      | 1,773                      |
| Parks and Nature Conservation | 8,937                      | 8,908                      |
| Landscape Practice            | (21)                       | (2)                        |
| BPN Grounds Maintenance       | 27                         | (7)                        |
| Museums & Heritage Services   | 10,029                     | 9,810                      |
| Strategic Library Services    | 12,164                     | 12,559                     |
| Arts                          | 1,110                      | 1,256                      |
| Total                         | 47,284                     | 46,391                     |

# Leisure, Sport and Culture budgets - subjective analysis

| <b>Spending 2008/09</b>       |                        |          |                      |                        |                  |          |                |            |                          |                               |       |            |                   |       |                    |                |                  |                |
|-------------------------------|------------------------|----------|----------------------|------------------------|------------------|----------|----------------|------------|--------------------------|-------------------------------|-------|------------|-------------------|-------|--------------------|----------------|------------------|----------------|
| SUBJECTIVE<br>HEADING         | APT&C                  | Teachers | Employees<br>Manuals | Sub                    | Other            | Premises | Trans-<br>port | Supplies & |                          | Third Part                    | -     | Transfer I | Payments<br>Other | 1     | Capital<br>Charges | GROSS<br>EXPEN | Less:<br>Rechar- | TOTAL<br>AFTER |
|                               | and<br>Other<br>Awards |          |                      | Total<br>Pay<br>Awards | Emps<br>Expenses |          |                | Services   | Grants<br>to Vol<br>Orgs | Payments<br>to Former<br>DSOs | Other |            |                   |       |                    |                | geable<br>Expen  | RECH-<br>ARGES |
| Service                       | £'000                  | £'000    | £'000                | £'000                  | £'000            | £'000    | £'000          | £'000      | £'000                    | £'000                         | £'000 | £'000      | £'000             | £'000 | £'000              | £'000          | £'000            | £'000          |
| Support to the Arts           |                        |          |                      | 0                      |                  |          |                |            | 9,222                    |                               | 50    |            |                   |       |                    | 9,272          | 0                | 9,272          |
| Community Development         | 509                    | 30       | 52                   | 591                    | 10               | 137      | 70             | 127        |                          |                               |       |            |                   | 674   | 79                 | 1,688          | 41               | 1,647          |
| Sport                         | 3,003                  | 482      | 112                  | 3,597                  | 168              | 806      | 214            | 1,761      |                          |                               |       |            |                   | 890   | 25                 | 7,461          | 1,228            | 6,233          |
| Events                        | 858                    |          | 15                   | 873                    | 7                | 282      | 54             | 1,604      |                          |                               |       |            |                   | 200   | 21                 | 3,041          | 21               | 3,020          |
| Parks and Nature Conservation | 5,397                  | 34       | 215                  | 5,646                  | 31               | 4,575    | 308            | 827        |                          |                               | (265) |            |                   | 2,711 | 101                | 13,934         | 3,501            | 10,433         |
| Landscape Practice            | 879                    |          |                      | 879                    | 19               | 36       | 13             | 156        |                          |                               |       |            |                   | 49    |                    | 1,152          | 0                | 1,152          |
| BPN Grounds Maintenance       | 3,697                  |          |                      | 3,697                  | 24               | 211      | 796            | 1,024      |                          |                               | (6)   |            |                   | 184   | 26                 | 5,956          | 14               | 5,942          |
| Museums & Heritage Services   | 3,956                  | 197      | 222                  | 4,375                  | 121              | 1,933    | 36             | 603        | 2,683                    |                               |       |            |                   | 507   | 239                | 10,497         | 0                | 10,497         |
| Strategic Library Services    | 8,509                  |          | 770                  | 9,279                  | 170              | 1,713    | 173            | 2,141      |                          |                               | 121   |            |                   | 403   | 542                | 14,542         | 872              | 13,670         |
| Arts                          | 783                    |          | 91                   | 874                    | 3                | 199      | 6              | 303        | 199                      |                               |       |            |                   | 6     |                    | 1,590          | 0                | 1,590          |
| TOTAL                         | 27,591                 | 743      | 1,477                | 29,811                 | 553              | 9,892    | 1,670          | 8,546      | 12,104                   | 0                             | (100) | 0          | 0                 | 5,624 | 1,033              | 69,133         | 5,677            | 63,456         |

### Leisure, Sport and Culture budgets - subjective analysis

| Income 2008/09                | İ        |          |       |         |       |          |        |        |        | NET      |
|-------------------------------|----------|----------|-------|---------|-------|----------|--------|--------|--------|----------|
|                               | Specific | Other    | Sales | Fees    | Rents | Rech-    | GROSS  | Less:  | TOTAL  | SPENDING |
| SUBJECTIVE                    | Govt     | Grants   |       | &       |       | arges    | IN-    | income | AFTER  | OF       |
| HEADING                       | Grants   | Reim-    |       | Charges |       | within   | COME   | from   | RECH-  | SERVICES |
|                               |          | bursemts |       |         |       | & to     |        | Rech-  | ARGES  |          |
|                               |          | Contribs |       |         |       | services |        |        |        |          |
|                               | £'000    | £'000    | £'000 | £'000   | £'000 | £'000    | £'000  | £'000  | £'000  | £'000    |
| Service                       |          |          |       |         |       |          |        |        |        |          |
| Support to the Arts           |          | 320      |       |         |       |          | 320    | 0      | 320    | 8,952    |
| Community Development         |          |          | 212   | 89      | 21    | 41       | 363    | 41     | 322    | 1,325    |
| Sport                         | 1,149    | 503      |       | 2,699   | 65    | 1,228    | 5,644  | 1,228  | 4,416  | 1,817    |
| Events                        |          | 321      | 1     | 906     | 19    | 21       | 1,268  | 21     | 1,247  | 1,773    |
| Parks and Nature Conservation |          | 103      | 111   | 555     | 756   | 3,501    | 5,026  | 3,501  | 1,525  | 8,908    |
| Landscape Practice            |          |          |       | 1,154   |       |          | 1,154  | 0      | 1,154  | (2)      |
| BPN Grounds Maintenance       |          |          | 175   | 5,774   |       | 14       | 5,963  | 14     | 5,949  | (7)      |
| Museums & Heritage Services   | 94       | 184      | 291   | 102     | 16    |          | 687    | 0      | 687    | 9,810    |
| Strategic Library Services    | 10       | 146      | 31    | 822     | 102   | 872      | 1,983  | 872    | 1,111  | 12,559   |
| Arts                          | 279      |          |       | 32      | 23    |          | 334    | 0      | 334    | 1,256    |
| TOTAL                         | 1,532    | 1,577    | 821   | 12,133  | 1,002 | 5,677    | 22,742 | 5,677  | 17,065 | 46,391   |