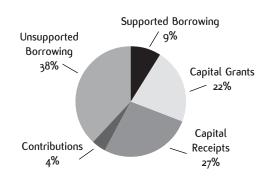

## **Capital Expenditure**

The following charts show the sources of capital funding and the main spending areas for 2008/09.

### Where the Money Comes From

| Source                | 2008/09<br>£′000 |
|-----------------------|------------------|
| Supported Borrowing   | 41,527           |
| Unsupported Borrowing | 167,738          |
| Capital Receipts      | 122,595          |
| Capital Grants        | 96,526           |
| Contributions         | 19,449           |
| Total                 | 447,835          |