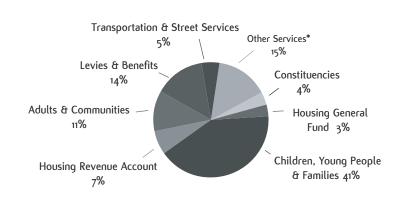

## **Revenue Expenditure**

The graphs below show the sources of revenue funding for the Council and where the money is spent by major service area.

#### Where the Money is Spent

| Service Area                      | 2008/09<br>£m |
|-----------------------------------|---------------|
| Children, Young People & Families | 1,319         |
| Levies & Benefits                 | 455           |
| Adults & Communities              | 367           |
| Housing Revenue Account           | 219           |
| Transportation & Street Services  | 157           |
| Constituencies                    | 118           |
| Housing General Fund              | 102           |
| Other Services*                   | 472           |
| Total                             | 3,209         |

<sup>\*</sup>Leader's (excl. levies) £141m; Deputy Leader's (excl. benefits) £111m; Regeneration £70m; Leisure, Sport & Culture £63m; Local Services & Community Safety £48m; Regulatory Committees £32m; Council Business Management £9m; Equalities & Human Resources £4m; Contingencies £41m; Contribution to Reserves £3m; Capital Accounting Adjustment (£50m).