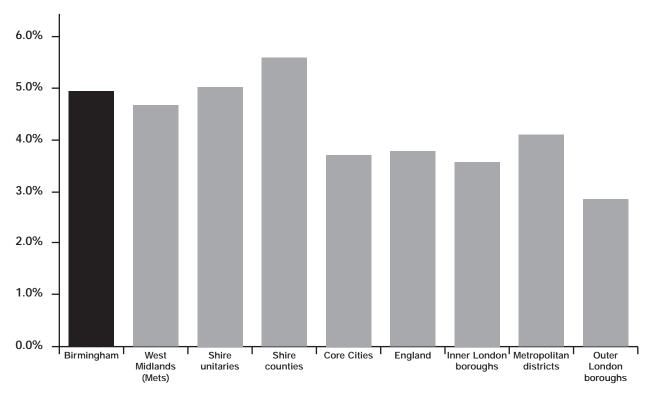

## 32

# Housing budgets - subjective analysis

| Spending 2008/09           |                        |          |           |                        |       |          |        |          |        |                               |        |          |          |          |         |         |                 |                |
|----------------------------|------------------------|----------|-----------|------------------------|-------|----------|--------|----------|--------|-------------------------------|--------|----------|----------|----------|---------|---------|-----------------|----------------|
| SUBJECTIVE                 |                        | ı        | Employees |                        |       | Premises | Trans- | Supplies |        | Third Part                    | y      | Transfer | Payments | Support  | Capital | GROSS   | Less:           | TOTAL          |
| HEADING                    | APT&C                  | Teachers | Manuals   | Sub                    | Other |          | port   | &        | 0      | Payments                      |        | Major    | Other    | Services | Charges | EXPEN   | Rechar-         | AFTER          |
|                            | and<br>Other<br>Awards |          |           | Total<br>Pay<br>Awards |       |          |        | Services |        | Payments<br>to Former<br>DSOs | Other  |          |          |          |         |         | geable<br>Expen | RECH-<br>ARGES |
| Service                    | £'000                  | £'000    | £'000     | £'000                  | £'000 | £'000    | £'000  | £'000    | £'000  | £'000                         | £'000  | £'000    | £'000    | £'000    | £'000   | £'000   | £'000           | £'000          |
| Housing Strategy           | 6,610                  | 37       |           | 6,647                  | 114   | 210      | 206    | 450      | 3      |                               | 29,852 | 0        |          | 2,966    | 48      | 40,496  | 5,955           | 34,541         |
| Housing Needs              | 6,273                  |          |           | 6,273                  | 49    | 2,848    | 160    | 1,451    | 44,866 |                               | 11,708 | 15       |          | 138      |         | 67,508  | 490             | 67,018         |
| Total Housing General Fund | 12,883                 | 37       | 0         | 12,920                 | 163   | 3,058    | 366    | 1,901    | 44,869 | 0                             | 41,560 | 15       | 0        | 3,104    | 48      | 108,004 | 6,445           | 101,559        |
| Housing Revenue Account    | 32,648                 | 0        | 9,244     | 41,892                 | 3,799 | 76,956   | 961    | 26,897   | 0      | 0                             | 1,871  | 0        | 1,628    | (15,310) | 79,941  | 218,635 | 0               | 218,635        |
| TOTAL Housing              | 45,531                 | 37       | 9,244     | 54,812                 | 3,962 | 80,014   | 1,327  | 28,798   | 44,869 | 0                             | 43,431 | 15       | 1,628    | (12,206) | 79,989  | 326,639 | 6,445           | 320,194        |

| Income 2008/09             |                            |                                           |       |                      |         |                                           |                      |                                           |                                  | NET                                   |
|----------------------------|----------------------------|-------------------------------------------|-------|----------------------|---------|-------------------------------------------|----------------------|-------------------------------------------|----------------------------------|---------------------------------------|
| SUBJECTIVE<br>HEADING      | Specific<br>Govt<br>Grants | Other<br>Grants<br>Reim-<br>bursemts<br>& | Sales | Fees<br>&<br>Charges | Rents   | Rech-<br>arges<br>within<br>& to<br>other | GROSS<br>IN-<br>COME | Less:<br>income<br>from<br>Rech-<br>arges | TOTAL<br>AFTER<br>RECH-<br>ARGES | SPENDING<br>OF<br>SERVICES<br>2008/09 |
|                            | £'000                      | Contribs<br>£'000                         | £'000 | £'000                | £'000   | services<br>£'000                         | £'000                | £'000                                     | £'000                            | £'000                                 |
| Service                    |                            |                                           |       |                      |         |                                           |                      |                                           |                                  |                                       |
| Housing Strategy           | 4,388                      |                                           |       | 71                   | 281     | 5,955                                     | 10,695               | 5,955                                     | 4,740                            | 29,801                                |
| Housing Needs              | 56,624                     | 833                                       |       | 6                    | 3,728   | 490                                       | 61,681               | 490                                       | 61,191                           | 5,827                                 |
| Total Housing General Fund | 61,012                     | 833                                       | 0     | 77                   | 4,009   | 6,445                                     | 72,376               | 6,445                                     | 65,931                           | 35,628                                |
| Housing Revenue Account    | 0                          | (1,842)                                   | 0     | 4,318                | 216,159 | 0                                         | 218,635              | 0                                         | 218,635                          | 0                                     |
| TOTAL Housing              | 61,012                     | (1,009)                                   | 0     | 4,395                | 220,168 | 6,445                                     | 291,011              | 6,445                                     | 284,566                          | 35,628                                |