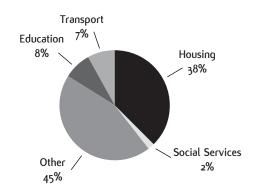

## Where the Money is Spent

| Service Area    | 2008/09<br>£′000 |
|-----------------|------------------|
| Housing         | 169,022          |
| Education       | 34,623           |
| Transport       | 33,881           |
| Social Services | 6,850            |
| Other           | 203,459          |
| Total           | 447,835          |