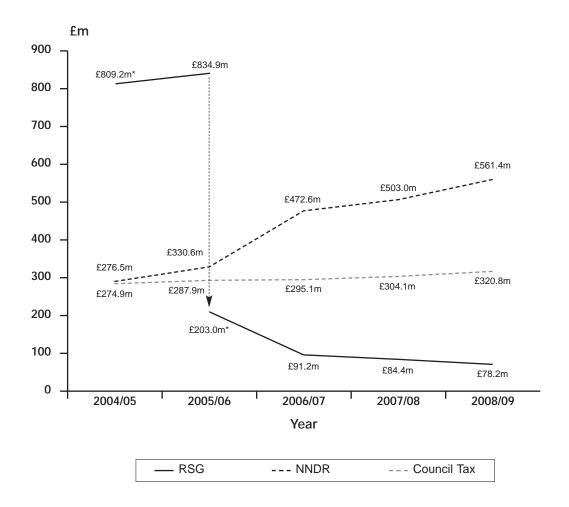

# Leisure, Sport & Culture - Net Expenditure

| Service                       | 2007/08<br>Budget<br>£'000 | 2008/09<br>Budget<br>£'000 |
|-------------------------------|----------------------------|----------------------------|
| Support to the Arts           | 9,758                      | 8,952                      |
| Community Development         | 1,279                      | 1,325                      |
| Sport                         | 2,123                      | 1,817                      |
| Events                        | 1,878                      | 1,773                      |
| Parks and Nature Conservation | 8,937                      | 8,908                      |
| Landscape Practice            | (21)                       | (2)                        |
| BPN Grounds Maintenance       | 27                         | (7)                        |
| Museums & Heritage Services   | 10,029                     | 9,810                      |
| Strategic Library Services    | 12,164                     | 12,559                     |
| Arts                          | 1,110                      | 1,256                      |
| Total                         | 47,284                     | 46,391                     |

# Leisure, Sport and Culture budgets - subjective analysis

| <b>Spending 2008/09</b>       |                        |          |                      |                        |                  |          |                |            |                          |                               |       |            |                   |       |                    |                |                  |                |
|-------------------------------|------------------------|----------|----------------------|------------------------|------------------|----------|----------------|------------|--------------------------|-------------------------------|-------|------------|-------------------|-------|--------------------|----------------|------------------|----------------|
| SUBJECTIVE<br>HEADING         | APT&C                  | Teachers | Employees<br>Manuals | Sub                    | Other            | Premises | Trans-<br>port | Supplies & |                          | Third Part                    | -     | Transfer I | Payments<br>Other | 1     | Capital<br>Charges | GROSS<br>EXPEN | Less:<br>Rechar- | TOTAL<br>AFTER |
|                               | and<br>Other<br>Awards |          |                      | Total<br>Pay<br>Awards | Emps<br>Expenses |          |                | Services   | Grants<br>to Vol<br>Orgs | Payments<br>to Former<br>DSOs | Other |            |                   |       |                    |                | geable<br>Expen  | RECH-<br>ARGES |
| Service                       | £'000                  | £'000    | £'000                | £'000                  | £'000            | £'000    | £'000          | £'000      | £'000                    | £'000                         | £'000 | £'000      | £'000             | £'000 | £'000              | £'000          | £'000            | £'000          |
| Support to the Arts           |                        |          |                      | 0                      |                  |          |                |            | 9,222                    |                               | 50    |            |                   |       |                    | 9,272          | 0                | 9,272          |
| Community Development         | 509                    | 30       | 52                   | 591                    | 10               | 137      | 70             | 127        |                          |                               |       |            |                   | 674   | 79                 | 1,688          | 41               | 1,647          |
| Sport                         | 3,003                  | 482      | 112                  | 3,597                  | 168              | 806      | 214            | 1,761      |                          |                               |       |            |                   | 890   | 25                 | 7,461          | 1,228            | 6,233          |
| Events                        | 858                    |          | 15                   | 873                    | 7                | 282      | 54             | 1,604      |                          |                               |       |            |                   | 200   | 21                 | 3,041          | 21               | 3,020          |
| Parks and Nature Conservation | 5,397                  | 34       | 215                  | 5,646                  | 31               | 4,575    | 308            | 827        |                          |                               | (265) |            |                   | 2,711 | 101                | 13,934         | 3,501            | 10,433         |
| Landscape Practice            | 879                    |          |                      | 879                    | 19               | 36       | 13             | 156        |                          |                               |       |            |                   | 49    |                    | 1,152          | 0                | 1,152          |
| BPN Grounds Maintenance       | 3,697                  |          |                      | 3,697                  | 24               | 211      | 796            | 1,024      |                          |                               | (6)   |            |                   | 184   | 26                 | 5,956          | 14               | 5,942          |
| Museums & Heritage Services   | 3,956                  | 197      | 222                  | 4,375                  | 121              | 1,933    | 36             | 603        | 2,683                    |                               |       |            |                   | 507   | 239                | 10,497         | 0                | 10,497         |
| Strategic Library Services    | 8,509                  |          | 770                  | 9,279                  | 170              | 1,713    | 173            | 2,141      |                          |                               | 121   |            |                   | 403   | 542                | 14,542         | 872              | 13,670         |
| Arts                          | 783                    |          | 91                   | 874                    | 3                | 199      | 6              | 303        | 199                      |                               |       |            |                   | 6     |                    | 1,590          | 0                | 1,590          |
| TOTAL                         | 27,591                 | 743      | 1,477                | 29,811                 | 553              | 9,892    | 1,670          | 8,546      | 12,104                   | 0                             | (100) | 0          | 0                 | 5,624 | 1,033              | 69,133         | 5,677            | 63,456         |

### Leisure, Sport and Culture budgets - subjective analysis

| Income 2008/09                | İ        |          |       |         |       |          |        |        |        | NET      |
|-------------------------------|----------|----------|-------|---------|-------|----------|--------|--------|--------|----------|
|                               | Specific | Other    | Sales | Fees    | Rents | Rech-    | GROSS  | Less:  | TOTAL  | SPENDING |
| SUBJECTIVE                    | Govt     | Grants   |       | &       |       | arges    | IN-    | income | AFTER  | OF       |
| HEADING                       | Grants   | Reim-    |       | Charges |       | within   | COME   | from   | RECH-  | SERVICES |
|                               |          | bursemts |       |         |       | & to     |        | Rech-  | ARGES  |          |
|                               |          | Contribs |       |         |       | services |        |        |        |          |
|                               | £'000    | £'000    | £'000 | £'000   | £'000 | £'000    | £'000  | £'000  | £'000  | £'000    |
| Service                       |          |          |       |         |       |          |        |        |        |          |
| Support to the Arts           |          | 320      |       |         |       |          | 320    | 0      | 320    | 8,952    |
| Community Development         |          |          | 212   | 89      | 21    | 41       | 363    | 41     | 322    | 1,325    |
| Sport                         | 1,149    | 503      |       | 2,699   | 65    | 1,228    | 5,644  | 1,228  | 4,416  | 1,817    |
| Events                        |          | 321      | 1     | 906     | 19    | 21       | 1,268  | 21     | 1,247  | 1,773    |
| Parks and Nature Conservation |          | 103      | 111   | 555     | 756   | 3,501    | 5,026  | 3,501  | 1,525  | 8,908    |
| Landscape Practice            |          |          |       | 1,154   |       |          | 1,154  | 0      | 1,154  | (2)      |
| BPN Grounds Maintenance       |          |          | 175   | 5,774   |       | 14       | 5,963  | 14     | 5,949  | (7)      |
| Museums & Heritage Services   | 94       | 184      | 291   | 102     | 16    |          | 687    | 0      | 687    | 9,810    |
| Strategic Library Services    | 10       | 146      | 31    | 822     | 102   | 872      | 1,983  | 872    | 1,111  | 12,559   |
| Arts                          | 279      |          |       | 32      | 23    |          | 334    | 0      | 334    | 1,256    |
| TOTAL                         | 1,532    | 1,577    | 821   | 12,133  | 1,002 | 5,677    | 22,742 | 5,677  | 17,065 | 46,391   |