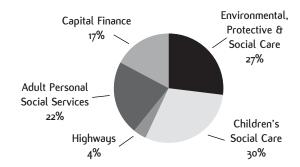

| 66.07                      | 136.74           | 1,752.02 |
| G    | 1,787.56     | 76.23                      | 157.78           | 2,021.57 |
| Н    | 2,145.06     | 91.48                      | 189.34           | 2,425.88 |

#### Council Tax

A comparison of Birmingham's total Band D Council Tax for 2008/09 with that set by the other seven Core City authorities and West Midlands district councils is detailed below (all excluding Parish precepts).





#### Formula Grant

| Formula Grant      | 2008/09  |
|--------------------|----------|
| (Four Block Model) | £000     |
| Relative Needs     | 512,078  |
| Relative Resource  | (28,350) |
| Central Allocation | 188,538  |
| Floor Damping      | (32,686) |
| Total              | 639,580  |

#### **Composition of Relative Needs Block**



Following the Review of Formula Grant Distribution, the Government introduced a new system in 2006/07 called The Four Block model. It comprises the following four cash blocks:

- i) Relative Needs This block is based on Relative Needs Formulae (RNFs) which are similar in structure to the previous Formula Spending Shares. The formulae are designed to reflect the relative needs of individual authorities in providing services. They are not intended to measure the actual amount needed by any authority to provide local services, but to simply recognise the various factors that affect local authorities' costs locally. The composition of this block is illustrated above in the pie chart.
- ii) Resources this takes into account the fact that the Government provides less support to areas that can