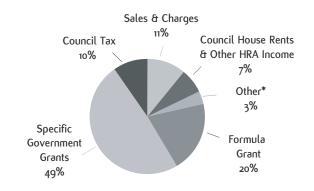

## **Revenue Expenditure**

The graphs below show the sources of revenue funding for the Council and where the money is spent by major service area.

#### Where the Money Comes From

| Source                             | 2008/09<br>£m |
|------------------------------------|---------------|
| Specific Government Grants         | 1,570         |
| Formula Grant                      | 640           |
| Council Tax                        | 314           |
| Sales & Charges                    | 353           |
| Council House Rents & Other Income | 219           |
| Other*                             | 113           |
| Total                              | 3,209         |

<sup>\*</sup>Other Rents £58m; Other Grants & Contributions £28m; Corporate Income & Contributions from Reserves £20m; Transfer from Collection Fund £7m.