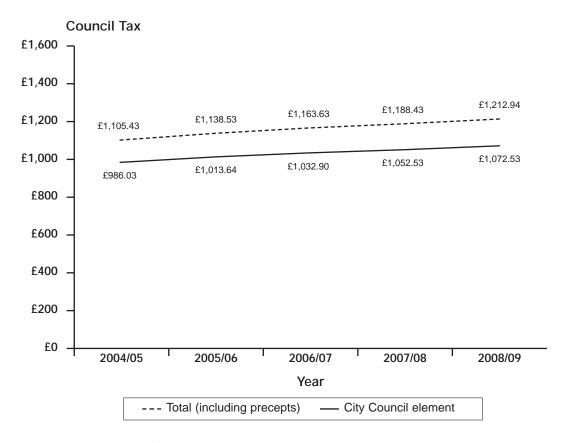

## 32

# Housing budgets - subjective analysis

| Spending 2008/09           |                        |          |           |                        |       |          |        |          |        |                               |        |          |          |          |         |         |                 |                |
|----------------------------|------------------------|----------|-----------|------------------------|-------|----------|--------|----------|--------|-------------------------------|--------|----------|----------|----------|---------|---------|-----------------|----------------|
| SUBJECTIVE                 |                        | ı        | Employees |                        |       | Premises | Trans- | Supplies |        | Third Part                    | y      | Transfer | Payments | Support  | Capital | GROSS   | Less:           | TOTAL          |
| HEADING                    | APT&C                  | Teachers | Manuals   | Sub                    | Other |          | port   | &        | 0      | Payments                      |        | Major    | Other    | Services | Charges | EXPEN   | Rechar-         | AFTER          |
|                            | and<br>Other<br>Awards |          |           | Total<br>Pay<br>Awards |       |          |        | Services |        | Payments<br>to Former<br>DSOs | Other  |          |          |          |         |         | geable<br>Expen | RECH-<br>ARGES |
| Service                    | £'000                  | £'000    | £'000     | £'000                  | £'000 | £'000    | £'000  | £'000    | £'000  | £'000                         | £'000  | £'000    | £'000    | £'000    | £'000   | £'000   | £'000           | £'000          |
| Housing Strategy           | 6,610                  | 37       |           | 6,647                  | 114   | 210      | 206    | 450      | 3      |                               | 29,852 | 0        |          | 2,966    | 48      | 40,496  | 5,955           | 34,541         |
| Housing Needs              | 6,273                  |          |           | 6,273                  | 49    | 2,848    | 160    | 1,451    | 44,866 |                               | 11,708 | 15       |          | 138      |         | 67,508  | 490             | 67,018         |
| Total Housing General Fund | 12,883                 | 37       | 0         | 12,920                 | 163   | 3,058    | 366    | 1,901    | 44,869 | 0                             | 41,560 | 15       | 0        | 3,104    | 48      | 108,004 | 6,445           | 101,559        |
| Housing Revenue Account    | 32,648                 | 0        | 9,244     | 41,892                 | 3,799 | 76,956   | 961    | 26,897   | 0      | 0                             | 1,871  | 0        | 1,628    | (15,310) | 79,941  | 218,635 | 0               | 218,635        |
| TOTAL Housing              | 45,531                 | 37       | 9,244     | 54,812                 | 3,962 | 80,014   | 1,327  | 28,798   | 44,869 | 0                             | 43,431 | 15       | 1,628    | (12,206) | 79,989  | 326,639 | 6,445           | 320,194        |

| Income 2008/09             |                            |                                           |       |                      |         |                                           |                      |                                           |                                  | NET                                   |
|----------------------------|----------------------------|-------------------------------------------|-------|----------------------|---------|-------------------------------------------|----------------------|-------------------------------------------|----------------------------------|---------------------------------------|
| SUBJECTIVE<br>HEADING      | Specific<br>Govt<br>Grants | Other<br>Grants<br>Reim-<br>bursemts<br>& | Sales | Fees<br>&<br>Charges | Rents   | Rech-<br>arges<br>within<br>& to<br>other | GROSS<br>IN-<br>COME | Less:<br>income<br>from<br>Rech-<br>arges | TOTAL<br>AFTER<br>RECH-<br>ARGES | SPENDING<br>OF<br>SERVICES<br>2008/09 |
|                            | £'000                      | Contribs<br>£'000                         | £'000 | £'000                | £'000   | services<br>£'000                         | £'000                | £'000                                     | £'000                            | £'000                                 |
| Service                    |                            |                                           |       |                      |         |                                           |                      |                                           |                                  |                                       |
| Housing Strategy           | 4,388                      |                                           |       | 71                   | 281     | 5,955                                     | 10,695               | 5,955                                     | 4,740                            | 29,801                                |
| Housing Needs              | 56,624                     | 833                                       |       | 6                    | 3,728   | 490                                       | 61,681               | 490                                       | 61,191                           | 5,827                                 |
| Total Housing General Fund | 61,012                     | 833                                       | 0     | 77                   | 4,009   | 6,445                                     | 72,376               | 6,445                                     | 65,931                           | 35,628                                |
| Housing Revenue Account    | 0                          | (1,842)                                   | 0     | 4,318                | 216,159 | 0                                         | 218,635              | 0                                         | 218,635                          | 0                                     |
| TOTAL Housing              | 61,012                     | (1,009)                                   | 0     | 4,395                | 220,168 | 6,445                                     | 291,011              | 6,445                                     | 284,566                          | 35,628                                |