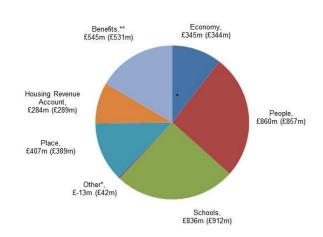

### **Revenue Expenditure**

The graphs below show the sources of revenue funding for the Council and where the money is spent.

#### Where the money is spent 2014/15 - Total £3,264m (£3,364m) (Adjusted 2013/14 figures in brackets)

### Where the money is spent

| Service Area            | 2014/15<br>£m |
|-------------------------|---------------|
|                         |               |
| Economy                 | 345           |
| People                  | 860           |
| Schools                 | 836           |
| Other*                  | (13)          |
| Place                   | 407           |
| Housing Revenue Account | 284           |
| Benefits**              | 545           |
| Total                   | 3,264         |

<sup>\*</sup> Other includes: Corporately Managed Budgets and Use of Reserves & Balances \*\* Benefits Expenditure is included in the Gross Economy Budget

<sup>\*</sup> Other includes: Use of Reserves & Balances and costs recovered by charging capital accounts