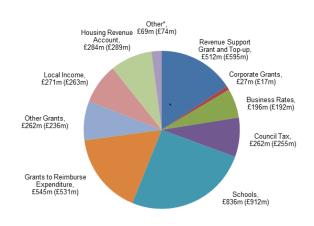

### **Revenue Expenditure**

The graphs below show the sources of revenue funding for the Council and where the money is spent.

### Where the money comes from

| Service Area                    | 2014/15<br>£m |
|---------------------------------|---------------|
| Revenue Support Grant and Top-  |               |
| up                              | 512           |
| Corporate Grants                | 27            |
| Business Rates                  | 196           |
| Council Tax                     | 262           |
| Schools                         | 836           |
| Grants to Reimburse Expenditure | 545           |
| Other Grants                    | 262           |
| Local Income                    | 271           |
| Housing Revenue Account         | 284           |
| Other*                          | 69            |
| Total                           | 3,264         |

#### Where the money comes from 2014/15 - Total £3,264m (£3,364m) (Adjusted 2013/14 figures in brackets)