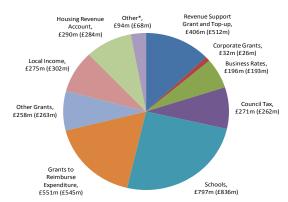

## **Revenue Expenditure**

The graphs below show the sources of revenue funding for the council and where the money is spent.

#### Where the money comes from

| Service Area                     | 2015/16 | £m    |
|----------------------------------|---------|-------|
| Revenue Support Grant and Top-up |         | 406   |
| Corporate Grants                 |         | 32    |
| Business Rates                   |         | 196   |
| Council Tax                      |         | 271   |
| Schools                          |         | 797   |
| Grants to Reimburse Expenditure  |         | 551   |
| Other Grants                     |         | 258   |
| Local Income                     |         | 275   |
| Housing Revenue Account          |         | 290   |
| Other*                           |         | 94    |
| Total                            | 3       | 3,170 |

\* Other includes: Use of Reserves & Balances and costs recovered by charging capital accounts