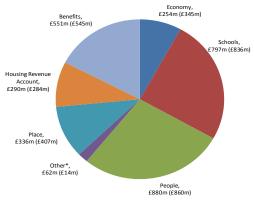

## **Revenue Expenditure**

The graphs below show the sources of revenue funding for the council and where the money is spent.

#### Where the money is spent

| Service Area            | 2015/16 | £m    |
|-------------------------|---------|-------|
| Economy                 |         | 254   |
| Schools                 |         | 797   |
| People                  |         | 880   |
| Other*                  |         | 62    |
| Place                   |         | 336   |
| Housing Revenue Account |         | 290   |
| Benefits                |         | 551   |
| Total                   |         | 3,170 |

Where the money is spent 2015/16 - Total £3,170m (£3,291m) (Revised 2014/15 figures in brackets)

\* Other includes Corporately Managed Budgets and Use of Reserves & Balances